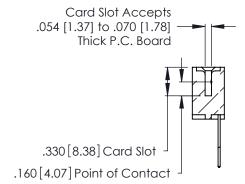

THIS IS A C.A.D. GENERATED DRAWING DO NOT MAKE MANUAL REVISIONS TO MASTER.

ISSUE NUMBER

ORIGINAL

1

**Contact Code 555** 

Contact Code 556

**Contact Code 558** 

**Contact Code 559** 

**Contact Code 560** 

INSULATOR MATERIAL: THERMOPLASTIC POLYESTER, UL 94V-0 CONTACT MATERIAL; COPPER, NICKEL, TIN ALLOY CA-725 CONTACT PLATING: GOLD ON THE MATING AREA, TIN-LEAD

ON THE CONTACT TAILS, NICKEL UNDERPLATE

346/396 SERIES CARD EDGE CONNECTOR CONTACT CODE 555,556,558,559,560 DIMENSIONS

YOUR CONNECTION TO QUALITY & SERVICE

**EDAC INC** TORONTO, ONTARIO CANADA

THESE DRAWINGS AND SPECIFICATIONS ARE THE PROPERTY OF EDAC INC.,AND SHALL NOT BE REPRODUCED, OR COPIED OR USED AS THE BASIS FOR THE MANUFACTURE OR SALE OF APPARATUS WITHOUT WRITTEN PERMISSION.