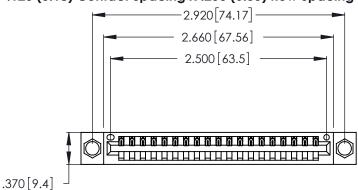

<u>Contact Dimensions:</u>
540-Wire Wrap .025 Sq. (0.64 Sq.) - Tail LG. =.560 (14.22)
.125 (3.18) Contact Spacing x .250 (6.35) Row Spacing

- INSULATOR MATERIAL: THERMOPLASTIC POLYESTER, UL 94V-0 CONTACT MATERIAL; COPPER, NICKEL, TIN ALLOY CA-725
- CONTACT PLATING: GOLD ON THE MATING AREA, TIN-LEAD ON THE CONTACT TAILS, NICKEL UNDERPLATE

THIS IS A C.A.D. GENERATED DRAWING DO NOT MAKE MANUAL REVISIONS TO MASTER.

| 346/396 SERIES CARD EDGE CONNECTOR |
|------------------------------------|
| PART NUMBER: 346-019-540-104       |

**EDAC INC** TORONTO, ONTARIO CANADA