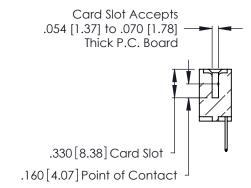

THIS IS A C.A.D. GENERATED DRAWING DO NOT MAKE MANUAL REVISIONS TO MASTER.

ISSUE NUMBER

ORIGINAL

1

**Contact Code 555** 

Contact Code 556

**Contact Code 558** 

**Contact Code 559** 

**Contact Code 560** 

INSULATOR MATERIAL: THERMOPLASTIC POLYESTER, UL 94V-0 CONTACT MATERIAL; COPPER, NICKEL, TIN ALLOY CA-725 CONTACT PLATING: GOLD ON THE MATING AREA, TIN-LEAD

ON THE CONTACT TAILS, NICKEL UNDERPLATE