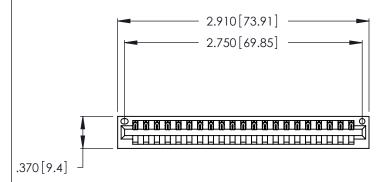

<u>Contact Dimensions:</u>
526-P.C. Tail .018 Sq. (0.46 Sq.) - Tail LG. =.350 (8.89)
.125 (3.18) Contact Spacing x .250 (6.35) Row Spacing

- INSULATOR MATERIAL: THERMOPLASTIC POLYESTER, UL 94V-0 CONTACT MATERIAL; COPPER, NICKEL, TIN ALLOY CA-725
- CONTACT PLATING: GOLD ON THE MATING AREA, TIN-LEAD ON THE CONTACT TAILS, NICKEL UNDERPLATE

THIS IS A C.A.D. GENERATED DRAWING DO NOT MAKE MANUAL REVISIONS TO MASTER.

1

| 346/396 SERIES CARD EDGE CONNECTOR |
|------------------------------------|
| PART NUMBER: 346-021-526-101       |

**EDAC INC** TORONTO, ONTARIO CANADA