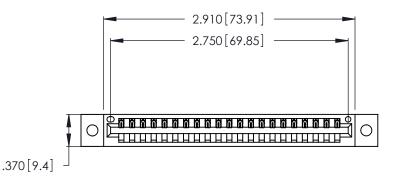

346/396 SERIES CARD EDGE CONNECTOR PART NUMBER: 346-021-540-602

**EDAC INC** TORONTO, ONTARIO CANADA

THESE DRAWINGS AND SPECIFICATIONS ARE THE PROPERTY OF EDAC INC.,AND SHALL NOT BE REPRODUCED, OR COPIED OR USED AS THE BASIS FOR THE MANUFACTURE OR SALE OF APPARATUS WITHOUT WRITTEN PERMISSION.

<u>Contact Dimensions:</u>
540-Wire Wrap .025 Sq. (0.64 Sq.) - Tail LG. =.560 (14.22)
.125 (3.18) Contact Spacing x .250 (6.35) Row Spacing

- INSULATOR MATERIAL: THERMOPLASTIC POLYESTER, UL 94V-0 CONTACT MATERIAL; COPPER, NICKEL, TIN ALLOY CA-725
- CONTACT PLATING: GOLD ON THE MATING AREA, TIN-LEAD ON THE CONTACT TAILS, NICKEL UNDERPLATE