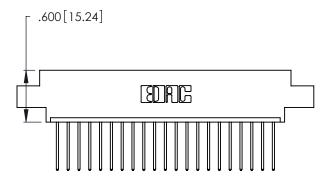

THIS IS A C.A.D. GENERATED DRAWING DO NOT MAKE MANUAL REVISIONS TO MASTER.

1

| Card Slot Accepts .054 [1.37] to .070 [1.78] —— Thick P.C. Board |
|------------------------------------------------------------------|
|                                                                  |
| .330 [8.38] Card Slot                                            |
| .160[4.07] Point of Contact                                      |