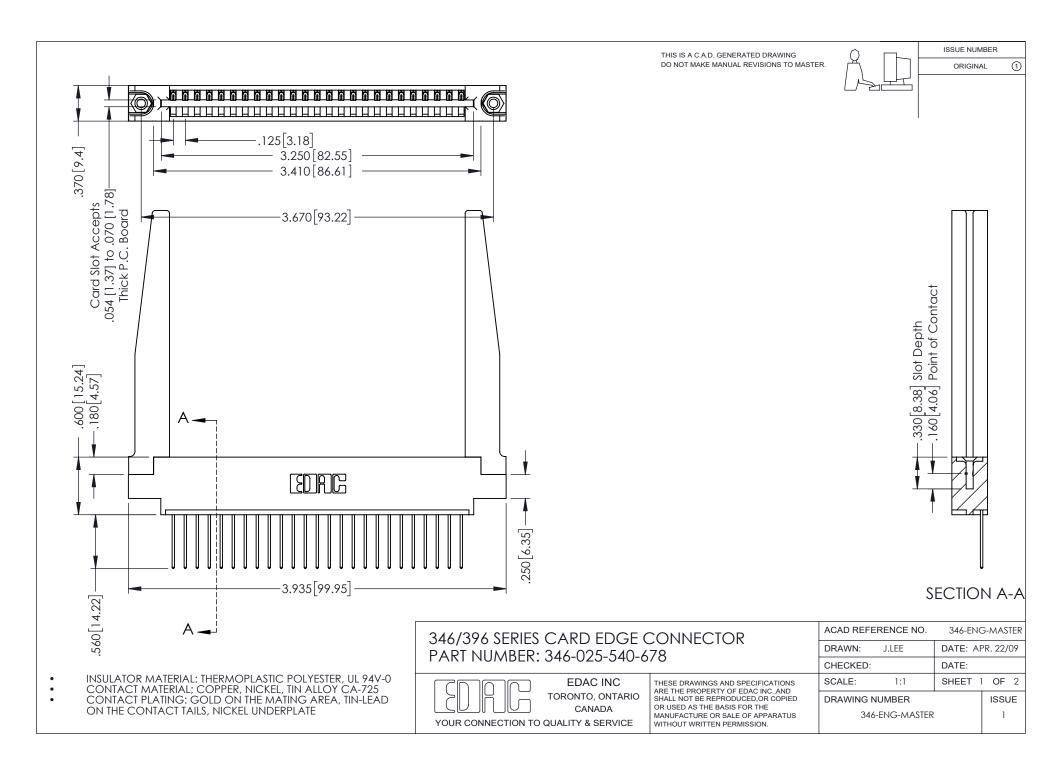

THIS IS A C.A.D. GENERATED DRAWING DO NOT MAKE MANUAL REVISIONS TO MASTER.

ORIGINAL 1

ISSUE NUMBER

**Contact Code 555** 

**Contact Code 556** 

INSULATOR MATERIAL: THERMOPLASTIC POLYESTER, UL 94V-0 CONTACT MATERIAL; COPPER, NICKEL, TIN ALLOY CA-725 CONTACT PLATING: GOLD ON THE MATING AREA, TIN-LEAD

ON THE CONTACT TAILS, NICKEL UNDERPLATE

## 346/396 SERIES CARD EDGE CONNECTOR CONTACT CODE 555,556,558,559,560 DIMENSIONS

YOUR CONNECTION TO QUALITY & SERVICE

**EDAC INC** TORONTO, ONTARIO CANADA

THESE DRAWINGS AND SPECIFICATIONS ARE THE PROPERTY OF EDAC INC.,AND SHALL NOT BE REPRODUCED, OR COPIED OR USED AS THE BASIS FOR THE MANUFACTURE OR SALE OF APPARATUS WITHOUT WRITTEN PERMISSION.