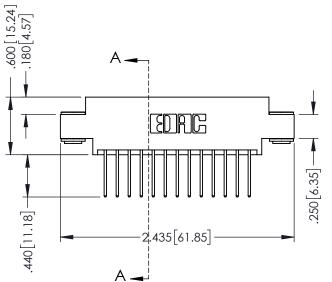

## 346/396 SERIES CARD EDGE CONNECTOR CONTACT CODE 555,556,558,559,560 DIMENSIONS

YOUR CONNECTION TO QUALITY & SERVICE

**EDAC INC** TORONTO, ONTARIO CANADA

THESE DRAWINGS AND SPECIFICATIONS ARE THE PROPERTY OF EDAC INC.,AND SHALL NOT BE REPRODUCED, OR COPIED OR USED AS THE BASIS FOR THE MANUFACTURE OR SALE OF APPARATUS WITHOUT WRITTEN PERMISSION.