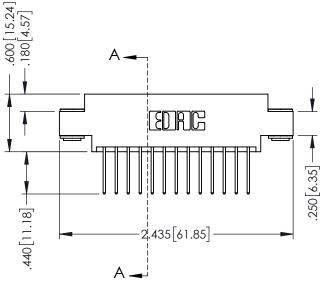

## **Contact Code 555**

## **Contact Code 556**

INSULATOR MATERIAL: THERMOPLASTIC POLYESTER, UL 94V-0 CONTACT MATERIAL; COPPER, NICKEL, TIN ALLOY CA-725 CONTACT PLATING: GOLD ON THE MATING AREA, TIN-LEAD

ON THE CONTACT TAILS, NICKEL UNDERPLATE