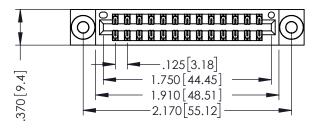

346/396 SERIES CARD EDGE CONNECTOR PART NUMBER: 346-026-522-803

YOUR CONNECTION TO QUALITY & SERVICE

**EDAC INC** TORONTO, ONTARIO CANADA

THESE DRAWINGS AND SPECIFICATIONS ARE THE PROPERTY OF EDAC INC., AND SHALL NOT BE REPRODUCED,OR COPIED OR USED AS THE BASIS FOR THE MANUFACTURE OR SALE OF APPARATUS WITHOUT WRITTEN PERMISSION.

THIS IS A C.A.D. GENERATED DRAWING DO NOT MAKE MANUAL REVISIONS TO MASTER.

ISSUE NUMBER

ORIGINAL

1

INSULATOR MATERIAL: THERMOPLASTIC POLYESTER, UL 94V-0 CONTACT MATERIAL; COPPER, NICKEL, TIN ALLOY CA-725 CONTACT PLATING: GOLD ON THE MATING AREA, TIN-LEAD ON THE CONTACT TAILS, NICKEL UNDERPLATE