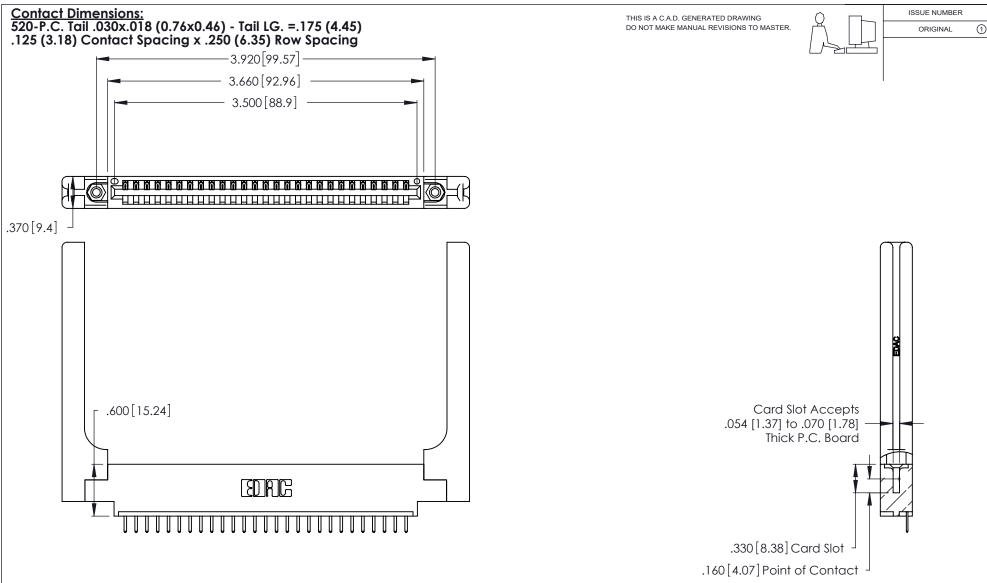

| 346/396 SERIES CARD EDGE CONNECTO | R |
|-----------------------------------|---|
| PART NUMBER: 346-027-520-658      |   |

YOUR CONNECTION TO QUALITY & SERVICE

**EDAC INC** TORONTO, ONTARIO CANADA

THESE DRAWINGS AND SPECIFICATIONS ARE THE PROPERTY OF EDAC INC., AND SHALL NOT BE REPRODUCED, OR COPIED OR USED AS THE BASIS FOR THE MANUFACTURE OR SALE OF APPARATUS WITHOUT WRITTEN PERMISSION.

| ACAD REFERENCE NO. |             | 346-ENG-MASTER |           |
|--------------------|-------------|----------------|-----------|
| DRAWN:             | J.LEE       | DATE: AF       | PR. 22/09 |
| CHECKED:           |             | DATE:          |           |
| SCALE:             | N.T.S       | SHEET          | OF 2      |
| DRAWING NUMBER     |             |                | ISSUE     |
| 346                | -ENG-MASTER |                | 1         |
|                    |             |                | I         |

THIS IS A C.A.D. GENERATED DRAWING DO NOT MAKE MANUAL REVISIONS TO MASTER.

ISSUE NUMBER

ORIGINAL

1

**Contact Code 555** 

Contact Code 556

**Contact Code 558** 

**Contact Code 559** 