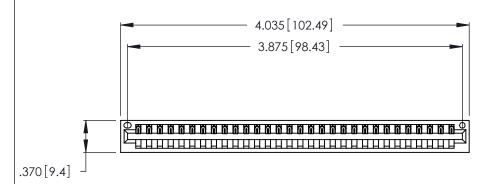

<u>Contact Dimensions:</u>
540-Wire Wrap .025 Sq. (0.64 Sq.) - Tail LG. =.560 (14.22)
.125 (3.18) Contact Spacing x .250 (6.35) Row Spacing

THIS IS A C.A.D. GENERATED DRAWING DO NOT MAKE MANUAL REVISIONS TO MASTER.

INSULATOR MATERIAL: THERMOPLASTIC POLYESTER, UL 94V-0 CONTACT MATERIAL; COPPER, NICKEL, TIN ALLOY CA-725

CONTACT PLATING: GOLD ON THE MATING AREA, TIN-LEAD ON THE CONTACT TAILS, NICKEL UNDERPLATE

| 346/396 SERIES CARD EDGE CONNECTOR |
|------------------------------------|
| PART NUMBER: 346-030-540-101       |