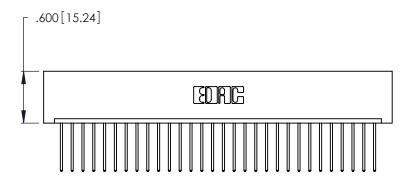

<u>Contact Dimensions:</u>
540-Wire Wrap .025 Sq. (0.64 Sq.) - Tail LG. =.560 (14.22)
.125 (3.18) Contact Spacing x .250 (6.35) Row Spacing

THIS IS A C.A.D. GENERATED DRAWING DO NOT MAKE MANUAL REVISIONS TO MASTER.

INSULATOR MATERIAL: THERMOPLASTIC POLYESTER, UL 94V-0 CONTACT MATERIAL; COPPER, NICKEL, TIN ALLOY CA-725

CONTACT PLATING: GOLD ON THE MATING AREA, TIN-LEAD ON THE CONTACT TAILS, NICKEL UNDERPLATE

| 346/396 SERIES CARD EDGE CONNECTOR |
|------------------------------------|
| PART NUMBER: 346-030-540-101       |