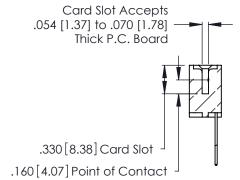

<u>Contact Dimensions:</u>
540-Wire Wrap .025 Sq. (0.64 Sq.) - Tail LG. =.560 (14.22)
.125 (3.18) Contact Spacing x .250 (6.35) Row Spacing

THIS IS A C.A.D. GENERATED DRAWING DO NOT MAKE MANUAL REVISIONS TO MASTER.

INSULATOR MATERIAL: THERMOPLASTIC POLYESTER, UL 94V-0 CONTACT MATERIAL; COPPER, NICKEL, TIN ALLOY CA-725

CONTACT PLATING: GOLD ON THE MATING AREA, TIN-LEAD ON THE CONTACT TAILS, NICKEL UNDERPLATE

| 346/396 SERIES CARD EDGE CONNECTOR |
|------------------------------------|
| PART NUMBER: 346-030-540-101       |