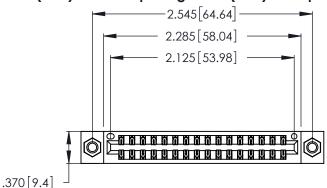

<u>Contact Dimensions:</u>
522-P.C. Tail .025 Sq. (0.64 Sq.) - Tail LG. = .440 (11.18)
.125 (3.18) Contact Spacing x .250 (6.35) Row Spacing

- INSULATOR MATERIAL: THERMOPLASTIC POLYESTER, UL 94V-0 CONTACT MATERIAL; COPPER, NICKEL, TIN ALLOY CA-725
- CONTACT PLATING: GOLD ON THE MATING AREA, TIN-LEAD ON THE CONTACT TAILS, NICKEL UNDERPLATE

THIS IS A C.A.D. GENERATED DRAWING DO NOT MAKE MANUAL REVISIONS TO MASTER.

346/396 SERIES CARD EDGE CONNECTOR PART NUMBER: 346-032-522-807

**EDAC INC** TORONTO, ONTARIO CANADA

THESE DRAWINGS AND SPECIFICATIONS ARE THE PROPERTY OF EDAC INC.,AND SHALL NOT BE REPRODUCED, OR COPIED OR USED AS THE BASIS FOR THE MANUFACTURE OR SALE OF APPARATUS WITHOUT WRITTEN PERMISSION.