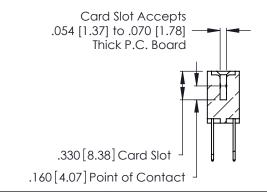

THIS IS A C.A.D. GENERATED DRAWING DO NOT MAKE MANUAL REVISIONS TO MASTER.

ISSUE NUMBER

ORIGINAL

1

**Contact Code 555** 

Contact Code 556

**Contact Code 558** 

**Contact Code 559** 

**Contact Code 560** 

INSULATOR MATERIAL: THERMOPLASTIC POLYESTER, UL 94V-0 CONTACT MATERIAL; COPPER, NICKEL, TIN ALLOY CA-725 CONTACT PLATING: GOLD ON THE MATING AREA, TIN-LEAD

ON THE CONTACT TAILS, NICKEL UNDERPLATE

346/396 SERIES CARD EDGE CONNECTOR CONTACT CODE 555,556,558,559,560 DIMENSIONS

YOUR CONNECTION TO QUALITY & SERVICE

**EDAC INC** TORONTO, ONTARIO CANADA

THESE DRAWINGS AND SPECIFICATIONS ARE THE PROPERTY OF EDAC INC.,AND SHALL NOT BE REPRODUCED, OR COPIED OR USED AS THE BASIS FOR THE MANUFACTURE OR SALE OF APPARATUS WITHOUT WRITTEN PERMISSION.