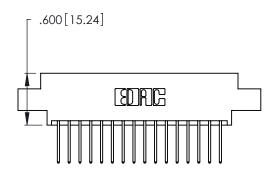

THIS IS A C.A.D. GENERATED DRAWING DO NOT MAKE MANUAL REVISIONS TO MASTER.

346/396 SERIES CARD EDGE CONNECTOR PART NUMBER: 346-032-522-807

**EDAC INC** TORONTO, ONTARIO CANADA

THESE DRAWINGS AND SPECIFICATIONS ARE THE PROPERTY OF EDAC INC.,AND SHALL NOT BE REPRODUCED, OR COPIED OR USED AS THE BASIS FOR THE MANUFACTURE OR SALE OF APPARATUS WITHOUT WRITTEN PERMISSION.