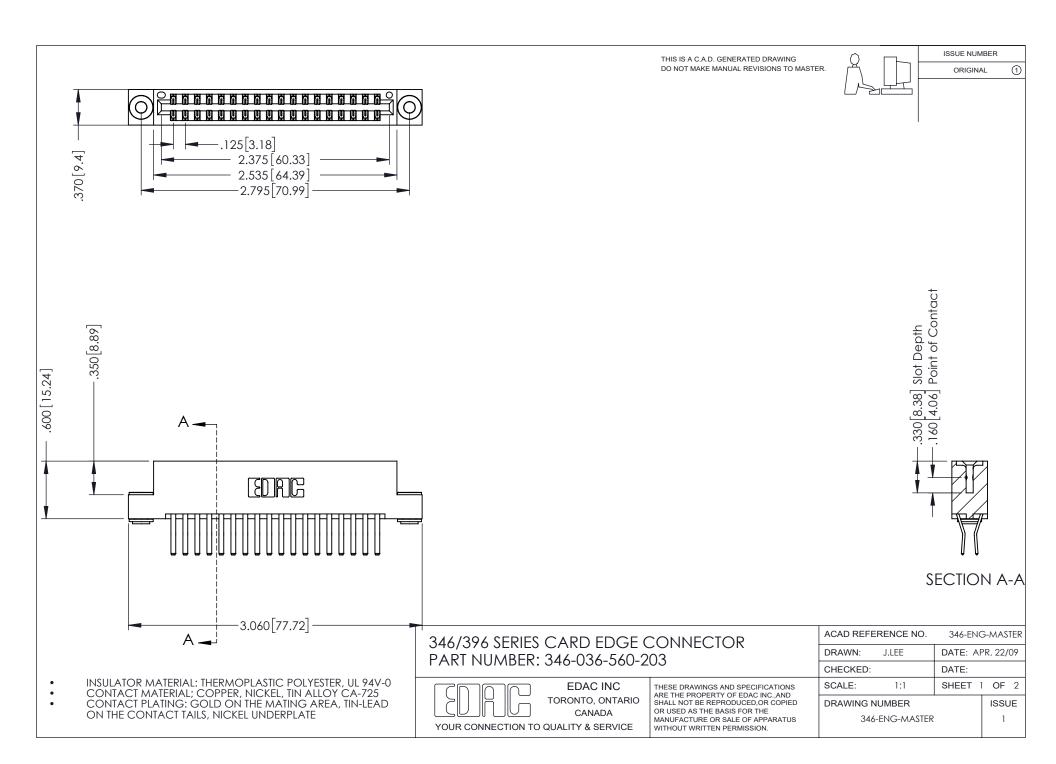

## **Contact Code 556**

INSULATOR MATERIAL: THERMOPLASTIC POLYESTER, UL 94V-0 CONTACT MATERIAL; COPPER, NICKEL, TIN ALLOY CA-725 CONTACT PLATING: GOLD ON THE MATING AREA, TIN-LEAD

ON THE CONTACT TAILS, NICKEL UNDERPLATE

## 346/396 SERIES CARD EDGE CONNECTOR CONTACT CODE 555,556,558,559,560 DIMENSIONS

YOUR CONNECTION TO QUALITY & SERVICE

**EDAC INC** TORONTO, ONTARIO CANADA

THESE DRAWINGS AND SPECIFICATIONS ARE THE PROPERTY OF EDAC INC.,AND SHALL NOT BE REPRODUCED, OR COPIED OR USED AS THE BASIS FOR THE MANUFACTURE OR SALE OF APPARATUS WITHOUT WRITTEN PERMISSION.