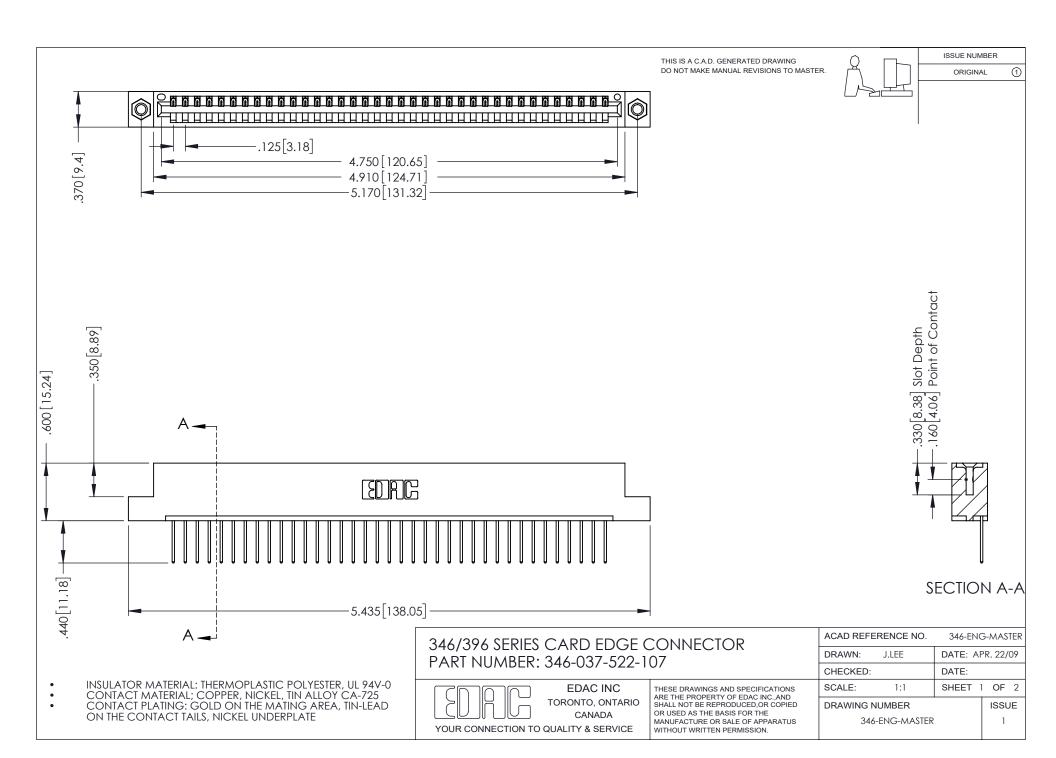

## **Contact Code 556**

INSULATOR MATERIAL: THERMOPLASTIC POLYESTER, UL 94V-0 CONTACT MATERIAL; COPPER, NICKEL, TIN ALLOY CA-725 CONTACT PLATING: GOLD ON THE MATING AREA, TIN-LEAD

ON THE CONTACT TAILS, NICKEL UNDERPLATE

## 346/396 SERIES CARD EDGE CONNECTOR CONTACT CODE 555,556,558,559,560 DIMENSIONS

YOUR CONNECTION TO QUALITY & SERVICE

**EDAC INC** TORONTO, ONTARIO CANADA

THESE DRAWINGS AND SPECIFICATIONS ARE THE PROPERTY OF EDAC INC.,AND SHALL NOT BE REPRODUCED, OR COPIED OR USED AS THE BASIS FOR THE MANUFACTURE OR SALE OF APPARATUS WITHOUT WRITTEN PERMISSION.