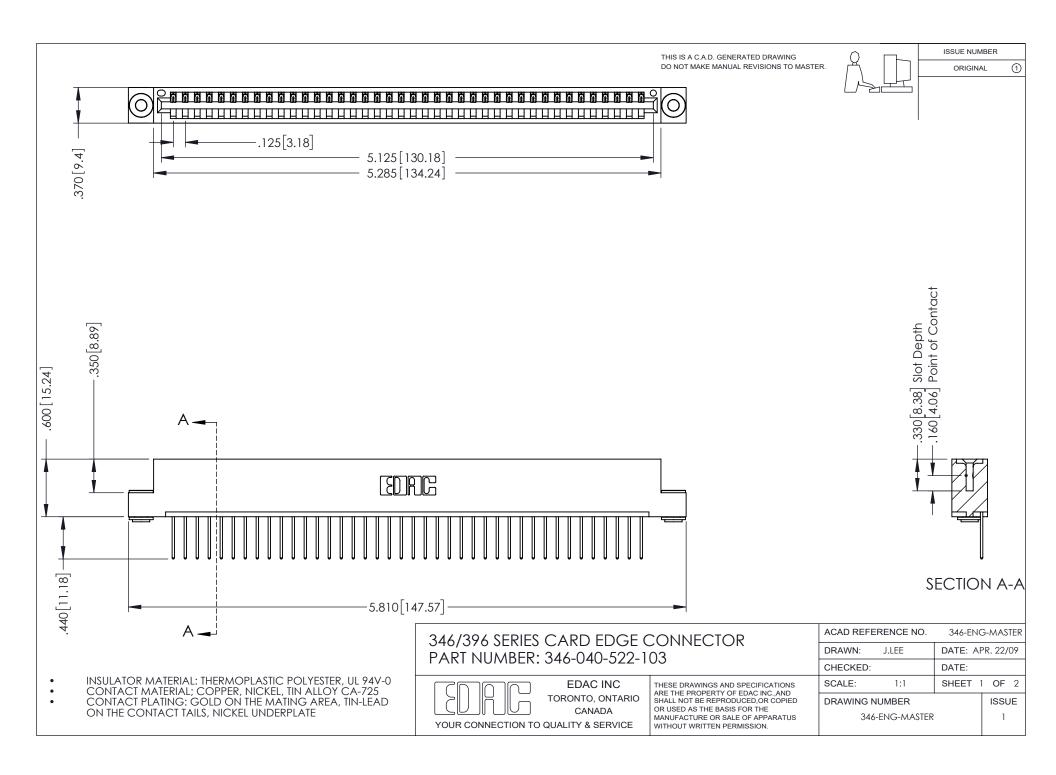

## **Contact Code 556**

INSULATOR MATERIAL: THERMOPLASTIC POLYESTER, UL 94V-0 CONTACT MATERIAL; COPPER, NICKEL, TIN ALLOY CA-725 CONTACT PLATING: GOLD ON THE MATING AREA, TIN-LEAD

ON THE CONTACT TAILS, NICKEL UNDERPLATE

## 346/396 SERIES CARD EDGE CONNECTOR CONTACT CODE 555,556,558,559,560 DIMENSIONS

YOUR CONNECTION TO QUALITY & SERVICE

**EDAC INC** TORONTO, ONTARIO CANADA

THESE DRAWINGS AND SPECIFICATIONS ARE THE PROPERTY OF EDAC INC.,AND SHALL NOT BE REPRODUCED, OR COPIED OR USED AS THE BASIS FOR THE MANUFACTURE OR SALE OF APPARATUS WITHOUT WRITTEN PERMISSION.