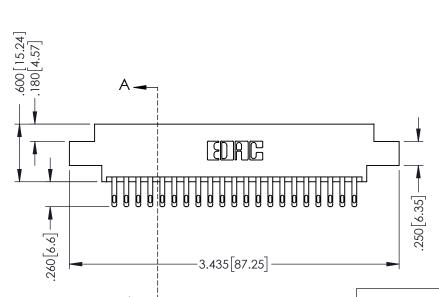

THIS IS A C.A.D. GENERATED DRAWING DO NOT MAKE MANUAL REVISIONS TO MASTER.

ISSUE NUMBER

ORIGINAL

1

.330 [8.38] Slot Depth .160 [4.06] Point of Contact

SECTION A-A

346-ENG-MASTER

346/396 SERIES CARD EDGE CONNECTOR PART NUMBER: 346-042-500-808

ACAD REFERENCE NO.

INSULATOR MATERIAL: THERMOPLASTIC POLYESTER, UL 94V-0 CONTACT MATERIAL; COPPER, NICKEL, TIN ALLOY CA-725 CONTACT PLATING: GOLD ON THE MATING AREA, TIN-LEAD ON THE CONTACT TAILS, NICKEL UNDERPLATE