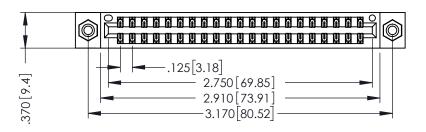

## 346/396 SERIES CARD EDGE CONNECTOR CONTACT CODE 555,556,558,559,560 DIMENSIONS

YOUR CONNECTION TO QUALITY & SERVICE

**EDAC INC** TORONTO, ONTARIO CANADA

THESE DRAWINGS AND SPECIFICATIONS ARE THE PROPERTY OF EDAC INC.,AND SHALL NOT BE REPRODUCED, OR COPIED OR USED AS THE BASIS FOR THE MANUFACTURE OR SALE OF APPARATUS WITHOUT WRITTEN PERMISSION.

ACAD REFERENCE NO.

INSULATOR MATERIAL: THERMOPLASTIC POLYESTER, UL 94V-0 CONTACT MATERIAL; COPPER, NICKEL, TIN ALLOY CA-725 CONTACT PLATING: GOLD ON THE MATING AREA, TIN-LEAD ON THE CONTACT TAILS, NICKEL UNDERPLATE