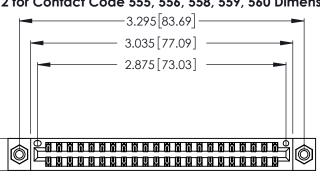

Contact Dimensions:
556-Extender Board Bend (Code 520 Contacts)
See Sheet 2 for Contact Code 555, 556, 558, 559, 560 Dimensions

.370 [9.4]

Card Slot Accepts .054 [1.37] to .070 [1.78] Thick P.C. Board

.330 [8.38] Card Slot .160 [4.07] Point of Contact

ON THE CONTACT TAILS, NICKEL UNDERPLATE

346/396 SERIES CARD EDGE CONNECTOR CONTACT CODE 555,556,558,559,560 DIMENSIONS

YOUR CONNECTION TO QUALITY & SERVICE

**EDAC INC** TORONTO, ONTARIO CANADA

THESE DRAWINGS AND SPECIFICATIONS ARE THE PROPERTY OF EDAC INC.,AND SHALL NOT BE REPRODUCED, OR COPIED OR USED AS THE BASIS FOR THE MANUFACTURE OR SALE OF APPARATUS WITHOUT WRITTEN PERMISSION.