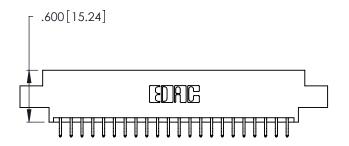

Contact Dimensions:
556-Extender Board Bend (Code 520 Contacts)
See Sheet 2 for Contact Code 555, 556, 558, 559, 560 Dimensions

.370 [9.4]

Card Slot Accepts .054 [1.37] to .070 [1.78] Thick P.C. Board

.330 [8.38] Card Slot .160 [4.07] Point of Contact

INSULATOR MATERIAL: THERMOPLASTIC POLYESTER, UL 94V-0 CONTACT MATERIAL; COPPER, NICKEL, TIN\_ALLOY CA-725

CONTACT PLATING: GOLD ON THE MATING AREA, TIN-LEAD ON THE CONTACT TAILS, NICKEL UNDERPLATE

346/396 SERIES CARD EDGE CONNECTOR PART NUMBER: 346-044-556-808