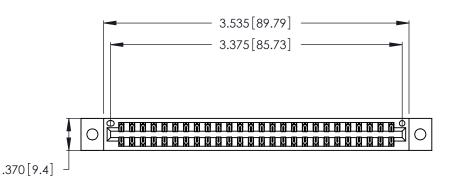

<u>Contact Dimensions:</u>
520-P.C. Tail .030x.018 (0.76x0.46) - Tail LG. = .175 (4.45) .125 (3.18) Contact Spacing x .250 (6.35) Row Spacing

THIS IS A C.A.D. GENERATED DRAWING DO NOT MAKE MANUAL REVISIONS TO MASTER.

ISSUE NUMBER ORIGINAL 1

Card Slot Accepts .054 [1.37] to .070 [1.78] Thick P.C. Board .330 [8.38] Card Slot .160 [4.07] Point of Contact

- INSULATOR MATERIAL: THERMOPLASTIC POLYESTER, UL 94V-0 CONTACT MATERIAL; COPPER, NICKEL, TIN ALLOY CA-725
- CONTACT PLATING: GOLD ON THE MATING AREA, TIN-LEAD ON THE CONTACT TAILS, NICKEL UNDERPLATE

| 346/396 SERIES CARD EDGE CONNECTOR |
|------------------------------------|
| PART NUMBER: 346-052-520-802       |

**EDAC INC** TORONTO, ONTARIO CANADA

THESE DRAWINGS AND SPECIFICATIONS ARE THE PROPERTY OF EDAC INC., AND SHALL NOT BE REPRODUCED, OR COPIED OR USED AS THE BASIS FOR THE MANUFACTURE OR SALE OF APPARATUS WITHOUT WRITTEN PERMISSION.