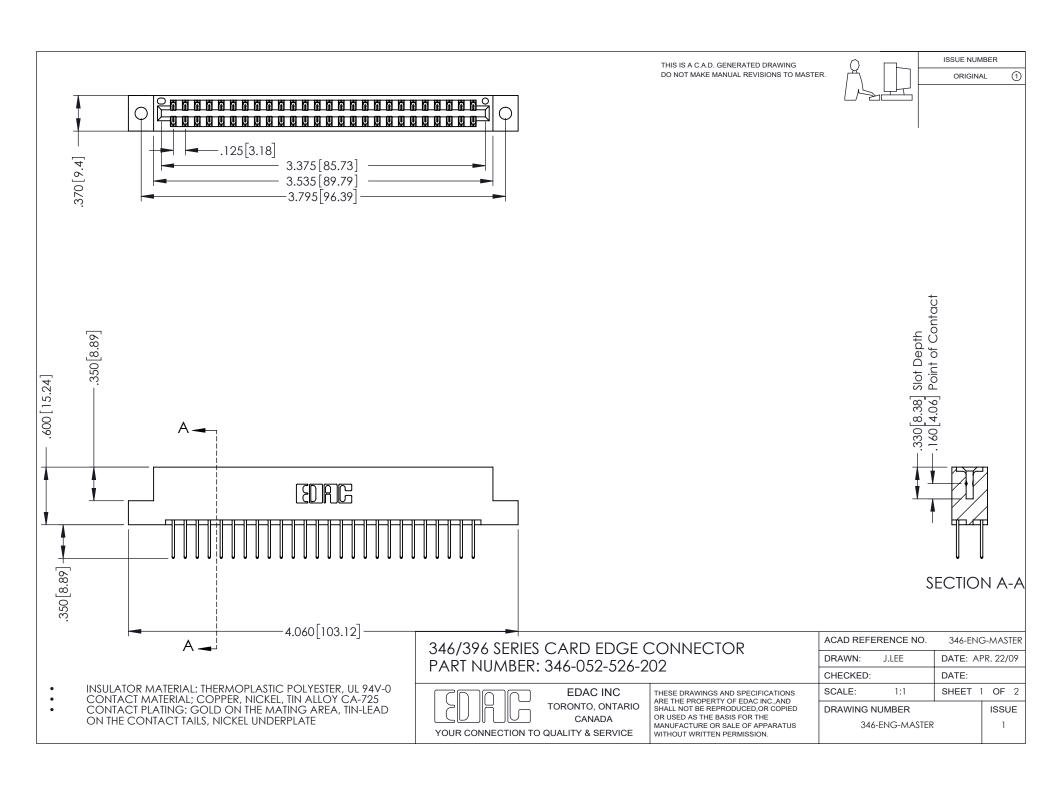

THIS IS A C.A.D. GENERATED DRAWING DO NOT MAKE MANUAL REVISIONS TO MASTER.

ORIGINAL 1

ISSUE NUMBER

**Contact Code 555** 

**Contact Code 556** 

INSULATOR MATERIAL: THERMOPLASTIC POLYESTER, UL 94V-0 CONTACT MATERIAL; COPPER, NICKEL, TIN ALLOY CA-725 CONTACT PLATING: GOLD ON THE MATING AREA, TIN-LEAD

ON THE CONTACT TAILS, NICKEL UNDERPLATE

## 346/396 SERIES CARD EDGE CONNECTOR CONTACT CODE 555,556,558,559,560 DIMENSIONS

YOUR CONNECTION TO QUALITY & SERVICE

**EDAC INC** TORONTO, ONTARIO CANADA

THESE DRAWINGS AND SPECIFICATIONS ARE THE PROPERTY OF EDAC INC.,AND SHALL NOT BE REPRODUCED, OR COPIED OR USED AS THE BASIS FOR THE MANUFACTURE OR SALE OF APPARATUS WITHOUT WRITTEN PERMISSION.

|   | ACAD REFERENCE NO. | 346-ENG-MASTER   |
|---|--------------------|------------------|
|   | DRAWN: J.LEE       | DATE: APR. 22/09 |
| ) | CHECKED:           | DATE:            |
|   | SCALE: 1:1         | SHEET 2 OF 2     |
|   | DRAWING NUMBER     | ISSUE            |
|   | 346-ENG-MASTER     | 1                |