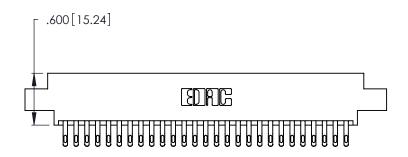

ISSUE NUMBER ORIGINAL 1

Card Slot Accepts .054 [1.37] to .070 [1.78] Thick P.C. Board .330 [8.38] Card Slot .160 [4.07] Point of Contact

- INSULATOR MATERIAL: THERMOPLASTIC POLYESTER, UL 94V-0 CONTACT MATERIAL; COPPER, NICKEL, TIN\_ALLOY CA-725
- CONTACT PLATING: GOLD ON THE MATING AREA, TIN-LEAD ON THE CONTACT TAILS, NICKEL UNDERPLATE

| 346/396 SERIES CARD EDGE CONNECTOR |
|------------------------------------|
| PART NUMBER: 346-054-555-802       |

**EDAC INC** TORONTO, ONTARIO CANADA

THESE DRAWINGS AND SPECIFICATIONS ARE THE PROPERTY OF EDAC INC., AND SHALL NOT BE REPRODUCED, OR COPIED OR USED AS THE BASIS FOR THE MANUFACTURE OR SALE OF APPARATUS WITHOUT WRITTEN PERMISSION.