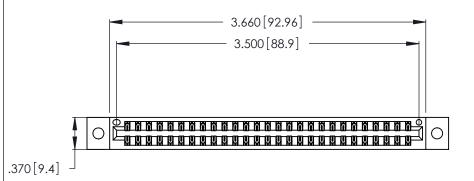

<u>Contact Dimensions:</u>
555-Extender Board Bend (Code 500 Contacts)
See Sheet 2 for Contact Code 555, 556, 558, 559, 560 Dimensions

THIS IS A C.A.D. GENERATED DRAWING DO NOT MAKE MANUAL REVISIONS TO MASTER.

ISSUE NUMBER ORIGINAL 1

Card Slot Accepts .054 [1.37] to .070 [1.78] Thick P.C. Board .330 [8.38] Card Slot .160 [4.07] Point of Contact

- INSULATOR MATERIAL: THERMOPLASTIC POLYESTER, UL 94V-0 CONTACT MATERIAL; COPPER, NICKEL, TIN\_ALLOY CA-725
- CONTACT PLATING: GOLD ON THE MATING AREA, TIN-LEAD ON THE CONTACT TAILS, NICKEL UNDERPLATE

| 346/396 SERIES CARD EDGE CONNECTOR |
|------------------------------------|
| PART NUMBER: 346-054-555-802       |

**EDAC INC** TORONTO, ONTARIO CANADA

THESE DRAWINGS AND SPECIFICATIONS ARE THE PROPERTY OF EDAC INC., AND SHALL NOT BE REPRODUCED, OR COPIED OR USED AS THE BASIS FOR THE MANUFACTURE OR SALE OF APPARATUS WITHOUT WRITTEN PERMISSION.