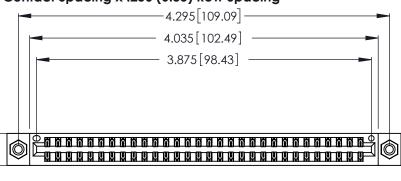

Contact Dimensions: 526-P.C. Tail .018 Sq. (0.46 Sq.) - Tail LG. =.350 (8.89) .125 (3.18) Contact Spacing x .250 (6.35) Row Spacing

.370 [9.4]

THIS IS A C.A.D. GENERATED DRAWING DO NOT MAKE MANUAL REVISIONS TO MASTER.

Card Slot Accepts .054 [1.37] to .070 [1.78] Thick P.C. Board .330 [8.38] Card Slot .160 [4.07] Point of Contact

INSULATOR MATERIAL: THERMOPLASTIC POLYESTER, UL 94V-0 CONTACT MATERIAL; COPPER, NICKEL, TIN ALLOY CA-725

CONTACT PLATING: GOLD ON THE MATING AREA, TIN-LEAD ON THE CONTACT TAILS, NICKEL UNDERPLATE

| 346/396 SERIES CARD EDGE CONNECTOR |
|------------------------------------|
| PART NUMBER: 346-060-526-808       |