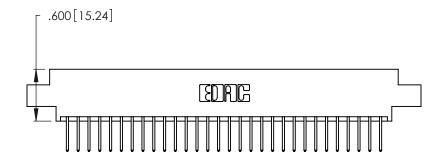

Card Slot Accepts .054 [1.37] to .070 [1.78] Thick P.C. Board .330 [8.38] Card Slot .160 [4.07] Point of Contact

INSULATOR MATERIAL: THERMOPLASTIC POLYESTER, UL 94V-0 CONTACT MATERIAL; COPPER, NICKEL, TIN ALLOY CA-725

CONTACT PLATING: GOLD ON THE MATING AREA, TIN-LEAD ON THE CONTACT TAILS, NICKEL UNDERPLATE

| 346/396 SERIES CARD EDGE CONNECTOR |
|------------------------------------|
| PART NUMBER: 346-060-526-808       |