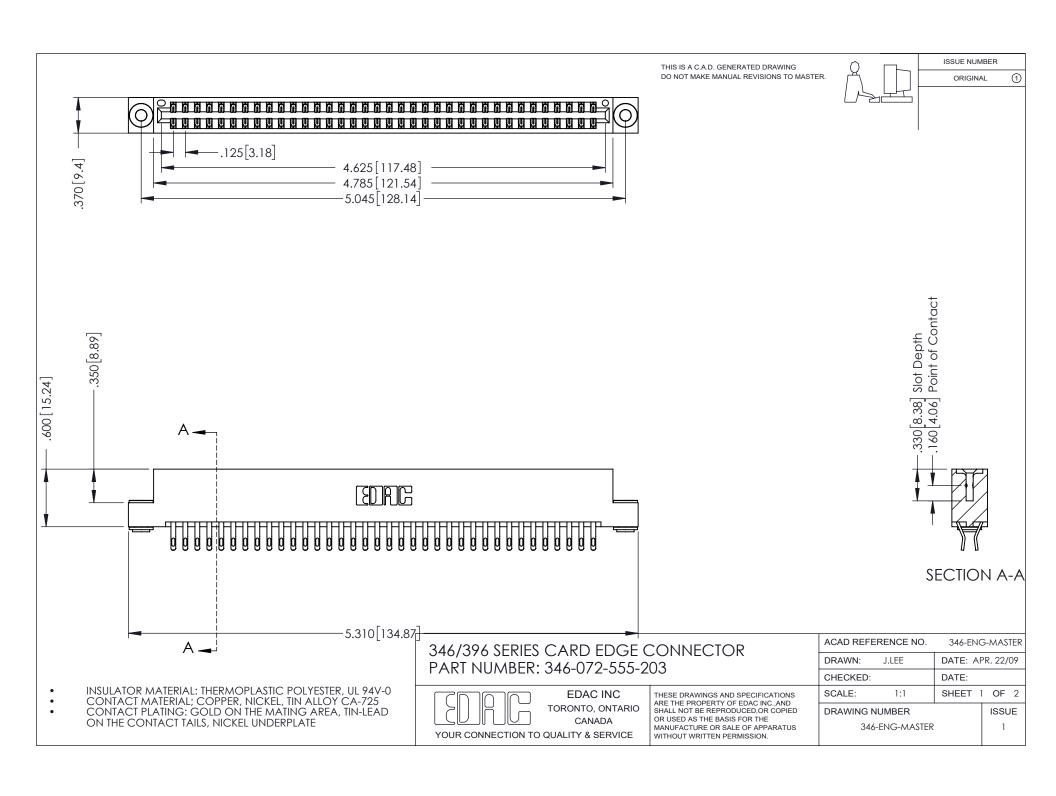

## **Contact Code 556**

INSULATOR MATERIAL: THERMOPLASTIC POLYESTER, UL 94V-0 CONTACT MATERIAL; COPPER, NICKEL, TIN ALLOY CA-725 CONTACT PLATING: GOLD ON THE MATING AREA, TIN-LEAD

ON THE CONTACT TAILS, NICKEL UNDERPLATE

## 346/396 SERIES CARD EDGE CONNECTOR CONTACT CODE 555,556,558,559,560 DIMENSIONS

YOUR CONNECTION TO QUALITY & SERVICE

**EDAC INC** TORONTO, ONTARIO CANADA

THESE DRAWINGS AND SPECIFICATIONS ARE THE PROPERTY OF EDAC INC.,AND SHALL NOT BE REPRODUCED, OR COPIED OR USED AS THE BASIS FOR THE MANUFACTURE OR SALE OF APPARATUS WITHOUT WRITTEN PERMISSION.