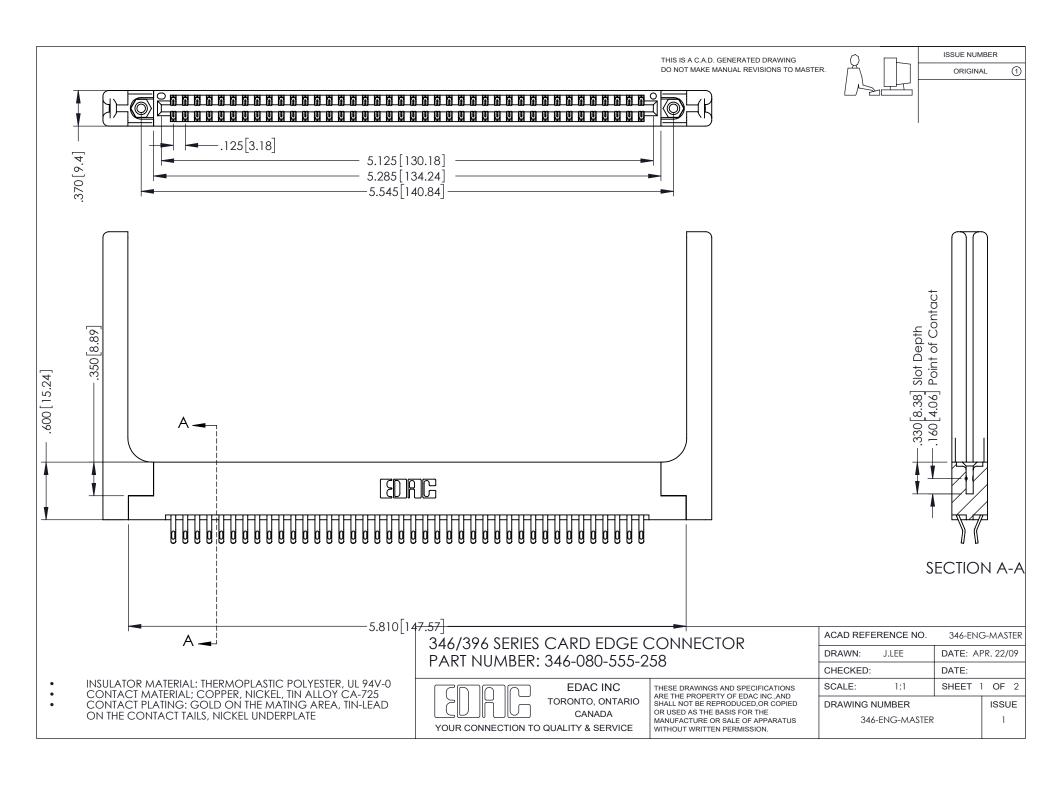

## **Contact Code 556**

INSULATOR MATERIAL: THERMOPLASTIC POLYESTER, UL 94V-0 CONTACT MATERIAL; COPPER, NICKEL, TIN ALLOY CA-725 CONTACT PLATING: GOLD ON THE MATING AREA, TIN-LEAD

ON THE CONTACT TAILS, NICKEL UNDERPLATE

## 346/396 SERIES CARD EDGE CONNECTOR CONTACT CODE 555,556,558,559,560 DIMENSIONS

YOUR CONNECTION TO QUALITY & SERVICE

**EDAC INC** TORONTO, ONTARIO CANADA

THESE DRAWINGS AND SPECIFICATIONS ARE THE PROPERTY OF EDAC INC.,AND SHALL NOT BE REPRODUCED, OR COPIED OR USED AS THE BASIS FOR THE MANUFACTURE OR SALE OF APPARATUS WITHOUT WRITTEN PERMISSION.