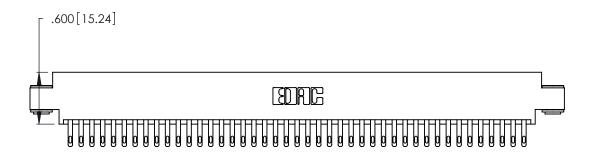

<u>Contact Dimensions:</u>
500-Wire Hole .050x.025 (1.27x0.64) - Tail LG. =.260 (6.60)
.125 (3.18) Contact Spacing x .250 (6.35) Row Spacing -5.920[150.37] - 5.660[143.76] - 5.500 [139.7] *—* .370 [9.4]

THIS IS A C.A.D. GENERATED DRAWING DO NOT MAKE MANUAL REVISIONS TO MASTER.

(1)

Card Slot Accepts .054 [1.37] to .070 [1.78] Thick P.C. Board .330 [8.38] Card Slot .160 [4.07] Point of Contact

INSULATOR MATERIAL: THERMOPLASTIC POLYESTER, UL 94V-0 CONTACT MATERIAL; COPPER, NICKEL, TIN ALLOY CA-725

CONTACT PLATING: GOLD ON THE MATING AREA, TIN-LEAD ON THE CONTACT TAILS, NICKEL UNDERPLATE

346/396 SERIES CARD EDGE CONNECTOR PART NUMBER: 346-086-500-803

YOUR CONNECTION TO QUALITY & SERVICE

**EDAC INC** TORONTO, ONTARIO CANADA