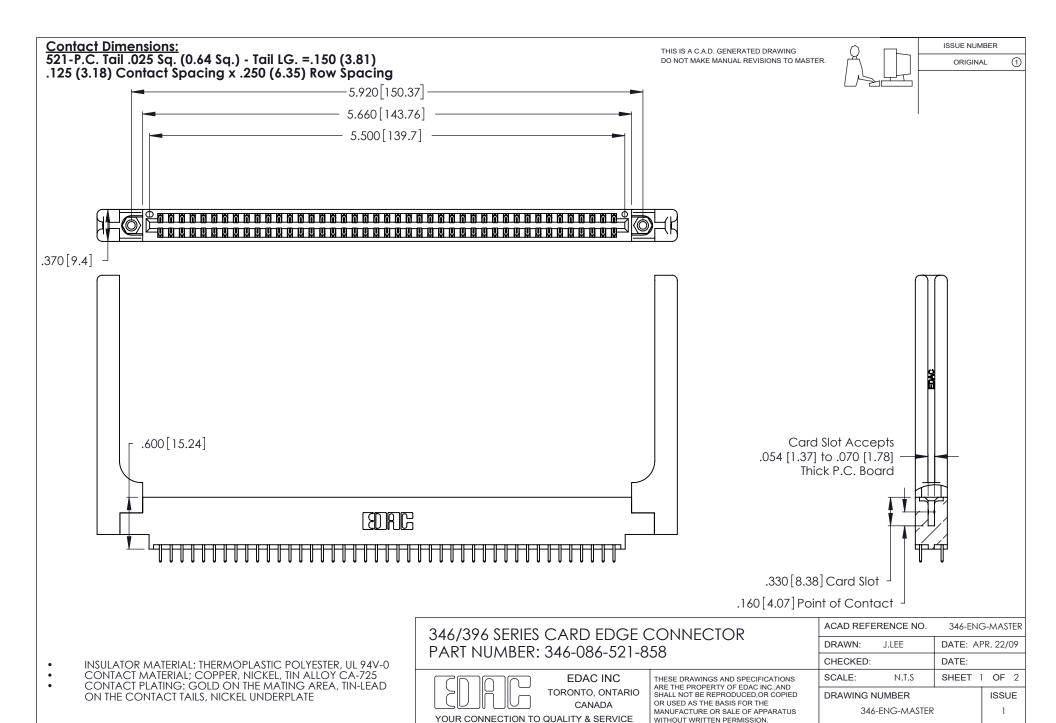

THIS IS A C.A.D. GENERATED DRAWING DO NOT MAKE MANUAL REVISIONS TO MASTER.

ISSUE NUMBER

ORIGINAL

1

**Contact Code 555** 

Contact Code 556

**Contact Code 558** 

**Contact Code 559** 

Contact Code 560

INSULATOR MATERIAL: THERMOPLASTIC POLYESTER, UL 94V-0 CONTACT MATERIAL; COPPER, NICKEL, TIN ALLOY CA-725 CONTACT PLATING: GOLD ON THE MATING AREA, TIN-LEAD

ON THE CONTACT TAILS, NICKEL UNDERPLATE

346/396 SERIES CARD EDGE CONNECTOR CONTACT CODE 555,556,558,559,560 DIMENSIONS

YOUR CONNECTION TO QUALITY & SERVICE

**EDAC INC** TORONTO, ONTARIO CANADA

THESE DRAWINGS AND SPECIFICATIONS ARE THE PROPERTY OF EDAC INC.,AND SHALL NOT BE REPRODUCED, OR COPIED OR USED AS THE BASIS FOR THE MANUFACTURE OR SALE OF APPARATUS WITHOUT WRITTEN PERMISSION.