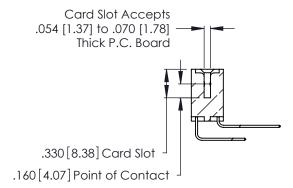

THIS IS A C.A.D. GENERATED DRAWING DO NOT MAKE MANUAL REVISIONS TO MASTER.

ISSUE NUMBER

ORIGINAL

1

**Contact Code 555** 

Contact Code 556

**Contact Code 558** 

**Contact Code 559** 

**Contact Code 560** 

INSULATOR MATERIAL: THERMOPLASTIC POLYESTER, UL 94V-0 CONTACT MATERIAL; COPPER, NICKEL, TIN ALLOY CA-725 CONTACT PLATING: GOLD ON THE MATING AREA, TIN-LEAD ON THE CONTACT TAILS, NICKEL UNDERPLATE

346/396 SERIES CARD EDGE CONNECTOR CONTACT CODE 555,556,558,559,560 DIMENSIONS

YOUR CONNECTION TO QUALITY & SERVICE

**EDAC INC** TORONTO, ONTARIO CANADA

THESE DRAWINGS AND SPECIFICATIONS ARE THE PROPERTY OF EDAC INC.,AND SHALL NOT BE REPRODUCED, OR COPIED OR USED AS THE BASIS FOR THE MANUFACTURE OR SALE OF APPARATUS WITHOUT WRITTEN PERMISSION.