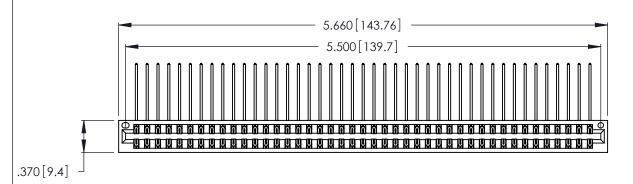

Contact Dimensions:
559-90 Degree Bend (Code 541 Contacts)
See Sheet 2 for Contact Code 555, 556, 558, 559, 560 Dimensions

THIS IS A C.A.D. GENERATED DRAWING DO NOT MAKE MANUAL REVISIONS TO MASTER.

ISSUE NUMBER ORIGINAL 1

.600 [15.24] 

- INSULATOR MATERIAL: THERMOPLASTIC POLYESTER, UL 94V-0 CONTACT MATERIAL; COPPER, NICKEL, TIN ALLOY CA-725
- CONTACT PLATING: GOLD ON THE MATING AREA, TIN-LEAD ON THE CONTACT TAILS, NICKEL UNDERPLATE

346/396 SERIES CARD EDGE CONNECTOR PART NUMBER: 346-086-559-201

**EDAC INC** TORONTO, ONTARIO CANADA

THESE DRAWINGS AND SPECIFICATIONS ARE THE PROPERTY OF EDAC INC., AND SHALL NOT BE REPRODUCED, OR COPIED OR USED AS THE BASIS FOR THE MANUFACTURE OR SALE OF APPARATUS WITHOUT WRITTEN PERMISSION.