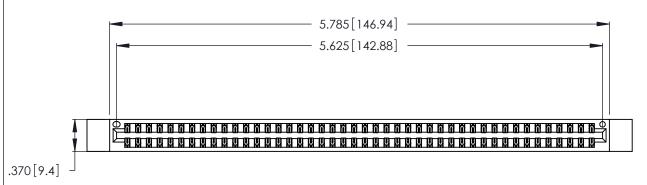

Contact Dimensions:
556-Extender Board Bend (Code 520 Contacts)
See Sheet 2 for Contact Code 555, 556, 558, 559, 560 Dimensions

THIS IS A C.A.D. GENERATED DRAWING DO NOT MAKE MANUAL REVISIONS TO MASTER.

346/396 SERIES CARD EDGE CONNECTOR PART NUMBER: 346-088-556-812

YOUR CONNECTION TO QUALITY & SERVICE

**EDAC INC** TORONTO, ONTARIO CANADA

THESE DRAWINGS AND SPECIFICATIONS ARE THE PROPERTY OF EDAC INC.,AND SHALL NOT BE REPRODUCED, OR COPIED OR USED AS THE BASIS FOR THE MANUFACTURE OR SALE OF APPARATUS WITHOUT WRITTEN PERMISSION.