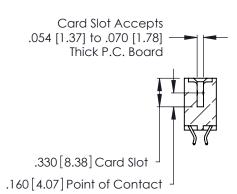

THIS IS A C.A.D. GENERATED DRAWING DO NOT MAKE MANUAL REVISIONS TO MASTER.

ISSUE NUMBER

ORIGINAL

1

**Contact Code 555** 

Contact Code 556

**Contact Code 558** 

**Contact Code 559** 

Contact Code 560

INSULATOR MATERIAL: THERMOPLASTIC POLYESTER, UL 94V-0 CONTACT MATERIAL; COPPER, NICKEL, TIN ALLOY CA-725 CONTACT PLATING: GOLD ON THE MATING AREA, TIN-LEAD

ON THE CONTACT TAILS, NICKEL UNDERPLATE

346/396 SERIES CARD EDGE CONNECTOR CONTACT CODE 555,556,558,559,560 DIMENSIONS

YOUR CONNECTION TO QUALITY & SERVICE

**EDAC INC** TORONTO, ONTARIO CANADA

THESE DRAWINGS AND SPECIFICATIONS ARE THE PROPERTY OF EDAC INC.,AND SHALL NOT BE REPRODUCED, OR COPIED OR USED AS THE BASIS FOR THE MANUFACTURE OR SALE OF APPARATUS WITHOUT WRITTEN PERMISSION.