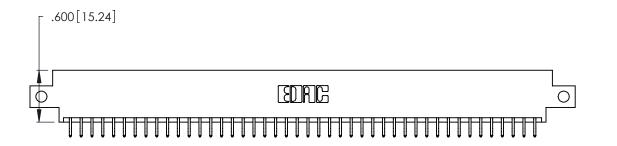

Contact Dimensions:
556-Extender Board Bend (Code 520 Contacts)
See Sheet 2 for Contact Code 555, 556, 558, 559, 560 Dimensions

THIS IS A C.A.D. GENERATED DRAWING DO NOT MAKE MANUAL REVISIONS TO MASTER.

346/396 SERIES CARD EDGE CONNECTOR PART NUMBER: 346-088-556-812

YOUR CONNECTION TO QUALITY & SERVICE

**EDAC INC** TORONTO, ONTARIO CANADA

THESE DRAWINGS AND SPECIFICATIONS ARE THE PROPERTY OF EDAC INC.,AND SHALL NOT BE REPRODUCED, OR COPIED OR USED AS THE BASIS FOR THE MANUFACTURE OR SALE OF APPARATUS WITHOUT WRITTEN PERMISSION.