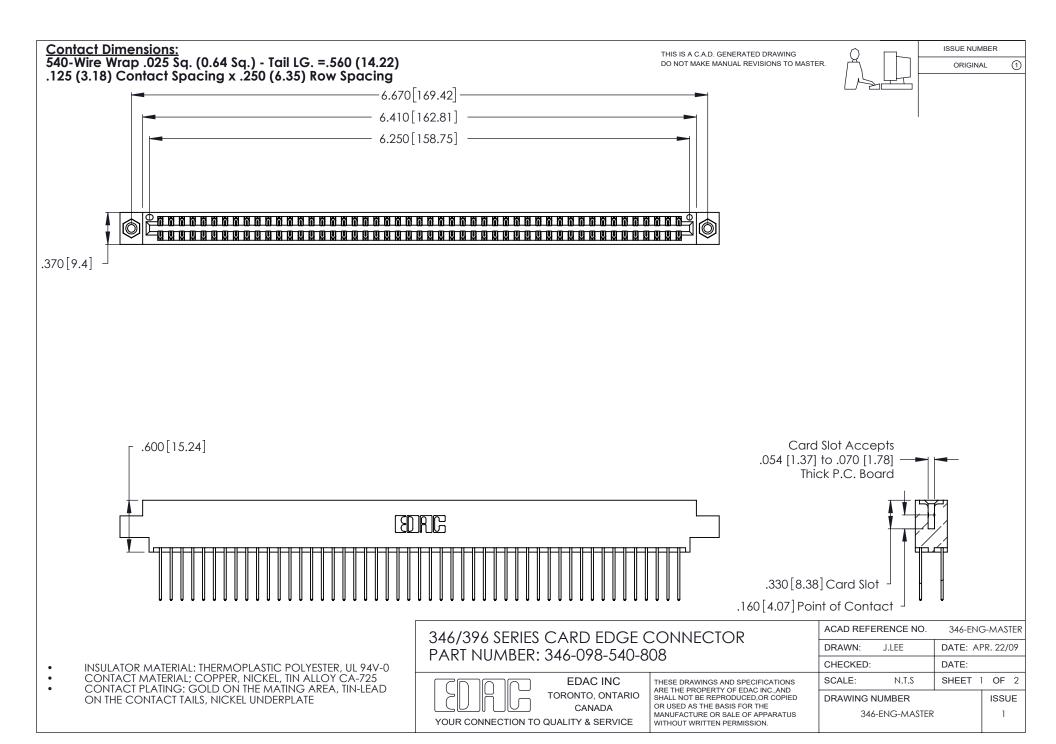

THIS IS A C.A.D. GENERATED DRAWING DO NOT MAKE MANUAL REVISIONS TO MASTER.

ISSUE NUMBER

ORIGINAL

1

**Contact Code 555** 

Contact Code 556

**Contact Code 558** 

**Contact Code 559** 

Contact Code 560

INSULATOR MATERIAL: THERMOPLASTIC POLYESTER, UL 94V-0 CONTACT MATERIAL; COPPER, NICKEL, TIN ALLOY CA-725 CONTACT PLATING: GOLD ON THE MATING AREA, TIN-LEAD

ON THE CONTACT TAILS, NICKEL UNDERPLATE

346/396 SERIES CARD EDGE CONNECTOR CONTACT CODE 555,556,558,559,560 DIMENSIONS

YOUR CONNECTION TO QUALITY & SERVICE

**EDAC INC** TORONTO, ONTARIO CANADA

THESE DRAWINGS AND SPECIFICATIONS ARE THE PROPERTY OF EDAC INC.,AND SHALL NOT BE REPRODUCED, OR COPIED OR USED AS THE BASIS FOR THE MANUFACTURE OR SALE OF APPARATUS WITHOUT WRITTEN PERMISSION.