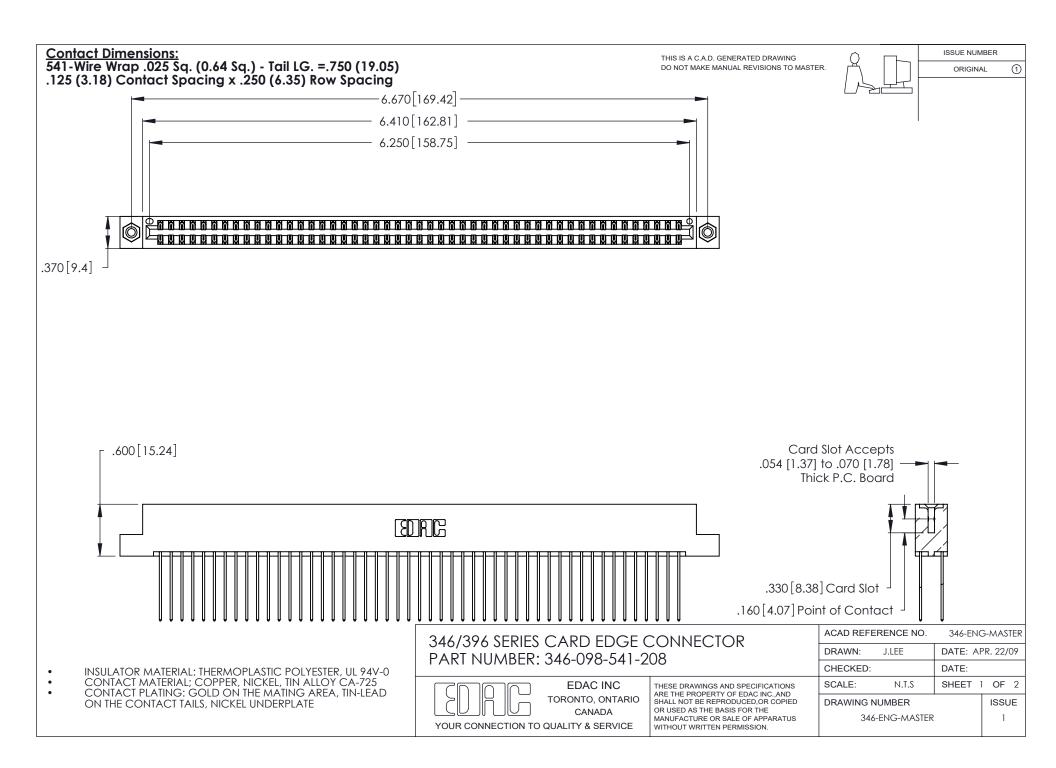

THIS IS A C.A.D. GENERATED DRAWING DO NOT MAKE MANUAL REVISIONS TO MASTER.

ISSUE NUMBER

ORIGINAL

1

**Contact Code 555** 

Contact Code 556

**Contact Code 558** 

**Contact Code 559** 

Contact Code 560

INSULATOR MATERIAL: THERMOPLASTIC POLYESTER, UL 94V-0 CONTACT MATERIAL; COPPER, NICKEL, TIN ALLOY CA-725 CONTACT PLATING: GOLD ON THE MATING AREA, TIN-LEAD

ON THE CONTACT TAILS, NICKEL UNDERPLATE

346/396 SERIES CARD EDGE CONNECTOR CONTACT CODE 555,556,558,559,560 DIMENSIONS

YOUR CONNECTION TO QUALITY & SERVICE

**EDAC INC** TORONTO, ONTARIO CANADA

THESE DRAWINGS AND SPECIFICATIONS ARE THE PROPERTY OF EDAC INC.,AND SHALL NOT BE REPRODUCED, OR COPIED OR USED AS THE BASIS FOR THE MANUFACTURE OR SALE OF APPARATUS WITHOUT WRITTEN PERMISSION.