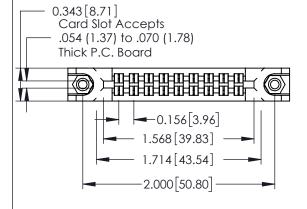

**Mounting Option** 

**Contact Detail** 

500-Wire Hole .087x.013(2.21x0.33) - Tail LG.=.282(7.16) 78-In-Line Card Guides .156 [3.96] Contact Spacing x .140 [3.56] Row Spacing

**See Accompanying Page for: Mounting Options** 

0.125[3.18]

Point of Contact

0.330 [8.38] Card Slot

SECTION

305 Assembly