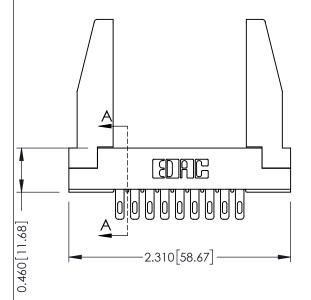

**Mounting Option** 

**Contact Detail** 

500-Wire Hole .087x.013(2.21x0.33) - Tail LG.=.282(7.16) 78-In-Line Card Guides .156 [3.96] Contact Spacing x .140 [3.56] Row Spacing

**See Accompanying Page for: Mounting Options** 

0.125[3.18]

Point of Contact

0.330 [8.38] Card Slot

SECTION

305 Assembly