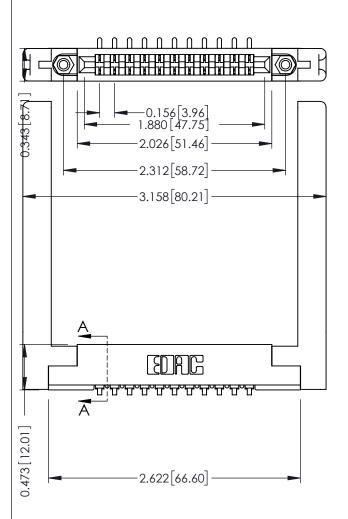

ORIGINAL

SECTION A-A

**See Accompanying Pages for:** 

- **Contact Bend Details**
- **Mounting Options**

307 / 357 Card Edge Connector Part Number: 357-011-453-158 **EDAC INC** 

TORONTO, ONTARIO CANADA YOUR CONNECTION TO QUALITY & SERVICE

.175 [4.45] Point of Contact (FROM BTM OF SLOT)

Card Slot Accepts .054 [1.37] to .070 [1.78] Thick P.C. Board