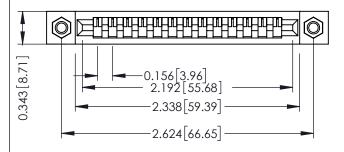

**Contact Detail** 

M3-0.5 Metric Threaded Inserts

PC Tail .046x.013(1.17x0.33) - Tail LG=.213(5.41) .156 [3.96] Contact Spacing x .200 [5.08] Row Spacing THIS IS A C.A.D. GENERATED DRAWING DO NOT MAKE MANUAL REVISIONS TO MASTER.

## **See Accompanying Pages for:**

- **Contact Bend Details**
- **Mounting Options**

Card Slot Accepts .054 [1.37] to .070 [1.78] Thick P.C. Board

307 / 357 Card Edge Connector Part Number: 357-013-425-107