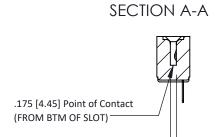

## **See Accompanying Pages for:**

- **Contact Bend Details**
- **Mounting Options**

Card Slot Accepts .054 [1.37] to .070 [1.78] Thick P.C. Board

307 / 357 Card Edge Connector Part Number: 357-013-425-107