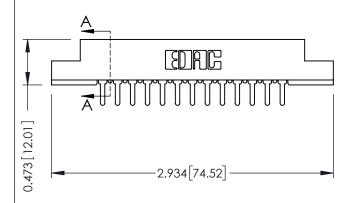

## **See Accompanying Pages for:**

- **Contact Bend Details**
- **Mounting Options**

Card Slot Accepts .054 [1.37] to .070 [1.78] Thick P.C. Board

307 / 357 Card Edge Connector Part Number: 357-013-425-107