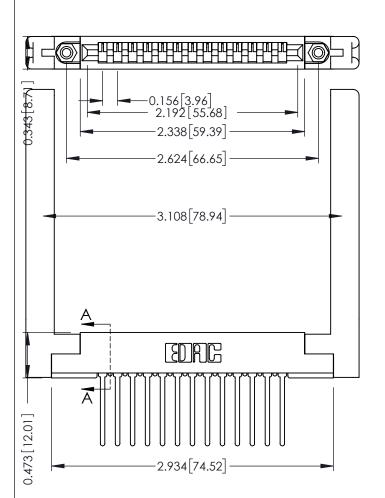

SECTION A-A

ORIGINAL

.175 [4.45] Point of Contact (FROM BTM OF SLOT) Card Slot Accepts .054 [1.37] to .070 [1.78] Thick P.C. Board

307 / 357 Card Edge Connector Part Number: 357-013-445-168

YOUR CONNECTION TO QUALITY & SERVICE

| ACAD REFERENCE NO. | 307 ENG MASTER   |
|--------------------|------------------|
| DRAWN: J.LEE       | DATE: AUG. 11/09 |
| CHECKED:           | DATE:            |
| SCALE: NTS         | SHEET 1 OF 3     |
| DRAWING NUMBER     | ISSUE            |
| 307 Assembly       | 1                |