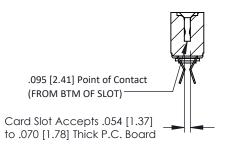

Mounting Option
.116 (2.95) I.D. Floating Eyelets

**Contact Detail** 

Extender Board Bend (Code 500 Contacts)
.156 [3.96] Contact Spacing x .200 [5.08] Row Spacing

THIS IS A C.A.D. GENERATED DRAWING DO NOT MAKE MANUAL REVISIONS TO MAS