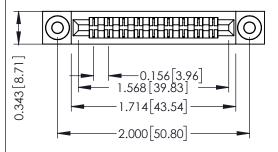

Mounting Option
.116 (2.95) I.D. Floating Eyelets

**Contact Detail** 

Extender Board Bend (Code 500 Contacts)
.156 [3.96] Contact Spacing x .200 [5.08] Row Spacing

THIS IS A C.A.D. GENERATED DRAWING DO NOT MAKE MANUAL REVISIONS TO MAS