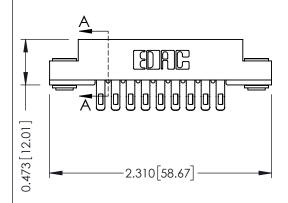

## SECTION A-A

307 ENG MASTER
DATE: AUG. 11/09

SHEET 1 OF 3

J.LEE

307 Assembly

NTS

| 307 / 357 Card Edge Connector |                   |                                                                   | А |
|-------------------------------|-------------------|-------------------------------------------------------------------|---|
| _                             |                   | D                                                                 |   |
| Part Number: 357-018-555-203  |                   |                                                                   | С |
|                               | EDAC INC          | THESE DRAWINGS AND SPECIFICATIONS ARE THE PROPERTY OF EDAC INCAND | S |
|                               | TORONTO, ONTARIO  | SHALL NOT BE REPRODUCED, OR COPIED OR USED AS THE BASIS FOR THE   | D |
| YOUR CONNECTION TO            | QUALITY & SERVICE | MANUFACTURE OR SALE OF APPARATUS WITHOUT WRITTEN PERMISSION.      |   |