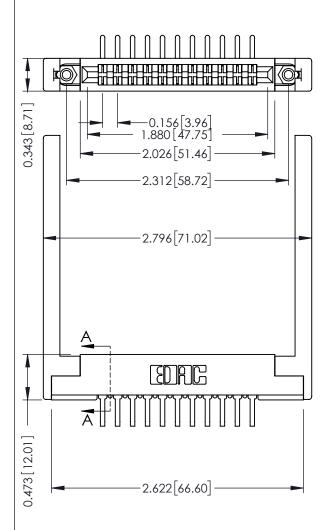

**Mounting Option** .344 (8.74) Offset Card Guides **Contact Detail** 

90 Degree Bend (Code 522 and 540 Contacts) .156 [3.96] Contact Spacing x .200 [5.08] Row Spacing

307 / 357 Card Edge Connector Part Number: 357-022-558-268

.095 [2.41] Point of Contact (FROM BTM OF SLOT)

Card Slot Accepts .054 [1.37] to .070 [1.78] Thick P.C. Board