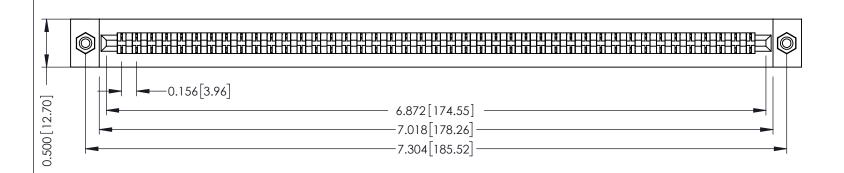

**Mounting Option** #4-40 Unified Threaded Inserts **Contact Detail** 

Wire Wrap .046x.014(1.17x0.36) - Tail LG=.495(12.57) .156 [3.96] Contact Spacing x .200 [5.08] Row Spacing

THIS IS A C.A.D. GENERATED DRAWING DO NOT MAKE MANUAL REVISIONS TO MASTER.