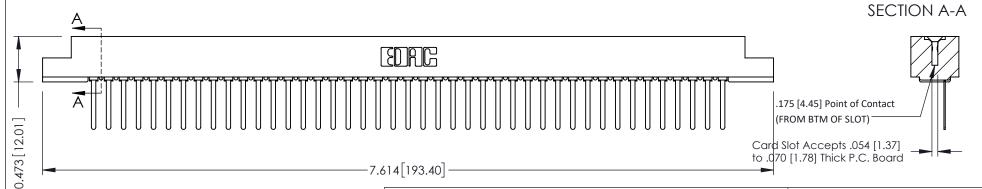

**Mounting Option** #4-40 Unified Threaded Inserts **Contact Detail** 

Wire Wrap .046x.014(1.17x0.36) - Tail LG=.495(12.57) .156 [3.96] Contact Spacing x .200 [5.08] Row Spacing

THIS IS A C.A.D. GENERATED DRAWING DO NOT MAKE MANUAL REVISIONS TO MASTER.