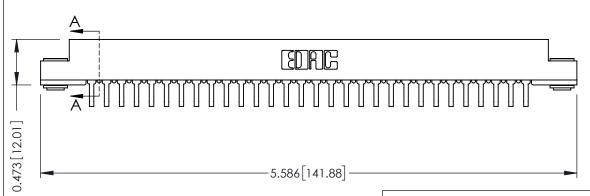

## SECTION A-A

**See Accompanying Pages for:** 

- **Contact Bend Details**
- **Mounting Options**

| 307 / 357 Card Edge Connector |
|-------------------------------|
| Part Number: 357-060-459-203  |

YOUR CONNECTION TO QUALITY & SERVICE