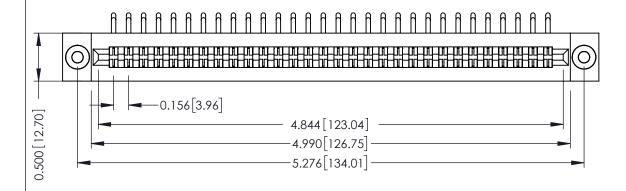

**Mounting Option** .116 (2.95) I.D. Floating Eyelets **Contact Detail** 

90 Degree Bend (Code 422 and 440 Contacts)

.156 [3.96] Contact Spacing x .200 [5.08] Row Spacing

## SECTION A-A

**See Accompanying Pages for:** 

- **Contact Bend Details**
- **Mounting Options**

| 307 / 357 Card Edge Connector |
|-------------------------------|
| Part Number: 357-060-459-203  |

YOUR CONNECTION TO QUALITY & SERVICE

| ACAD REFERENCE NO | . 307 ENG MASTER |
|-------------------|------------------|
| DRAWN: J.LEE      | DATE: AUG. 11/09 |
| CHECKED:          | DATE:            |
| SCALE: NTS        | SHEET 1 OF 3     |
| DRAWING NUMBER    | ISSUE            |
| 307 Assembly      | 1                |