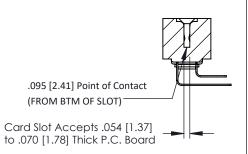

**Mounting Option** .116 (2.95) I.D. Floating Eyelets **Contact Detail** 

90 Degree Bend (Code 422 and 440 Contacts)

.156 [3.96] Contact Spacing x .200 [5.08] Row Spacing