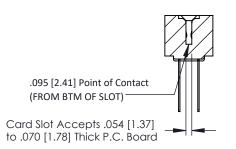

**Mounting Option** No Mounting Lugs **Contact Detail** 

Wire Wrap .046x.013(1.17x0.33) - Tail LG=.520(13.21) .156 [3.96] Contact Spacing x .200 [5.08] Row Spacing

THIS IS A C.A.D. GENERATED DRAWING DO NOT MAKE MANUAL REVISIONS TO MASTER.