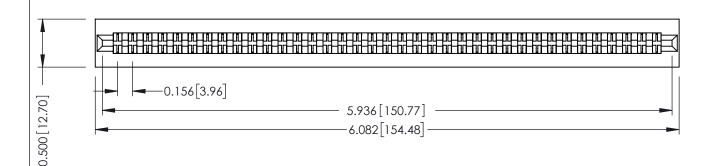

**Mounting Option** No Mounting Lugs **Contact Detail** 

Wire Wrap .046x.013(1.17x0.33) - Tail LG=.520(13.21) .156 [3.96] Contact Spacing x .200 [5.08] Row Spacing

THIS IS A C.A.D. GENERATED DRAWING DO NOT MAKE MANUAL REVISIONS TO MASTER.