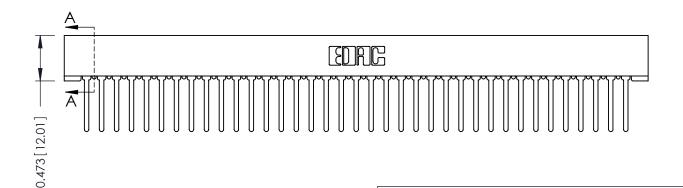

**Mounting Option** No Mounting Lugs **Contact Detail** 

Wire Wrap .046x.013(1.17x0.33) - Tail LG=.520(13.21) .156 [3.96] Contact Spacing x .200 [5.08] Row Spacing

THIS IS A C.A.D. GENERATED DRAWING DO NOT MAKE MANUAL REVISIONS TO MASTER.