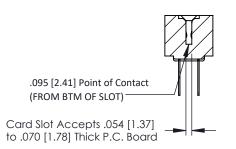

**Mounting Option** No Mounting Lugs **Contact Detail** 

PC Tail .046x.013(1.17x0.33) - Tail LG=.358(9.09) .156 [3.96] Contact Spacing x .200 [5.08] Row Spacing

THIS IS A C.A.D. GENERATED DRAWING DO NOT MAKE MANUAL REVISIONS TO MASTER.