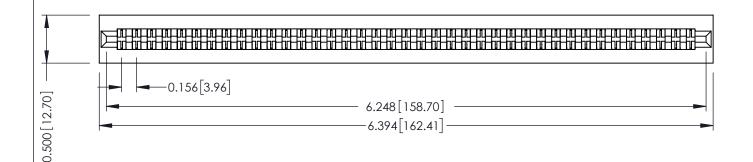

**Mounting Option** No Mounting Lugs **Contact Detail** 

PC Tail .046x.013(1.17x0.33) - Tail LG=.358(9.09) .156 [3.96] Contact Spacing x .200 [5.08] Row Spacing

THIS IS A C.A.D. GENERATED DRAWING DO NOT MAKE MANUAL REVISIONS TO MASTER.