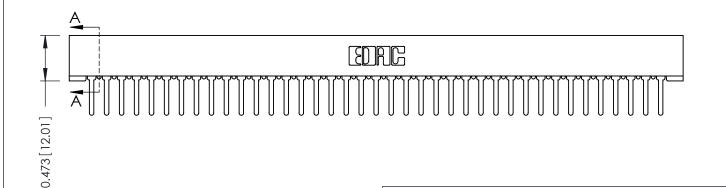

**Mounting Option** No Mounting Lugs **Contact Detail** 

PC Tail .046x.013(1.17x0.33) - Tail LG=.358(9.09) .156 [3.96] Contact Spacing x .200 [5.08] Row Spacing

THIS IS A C.A.D. GENERATED DRAWING DO NOT MAKE MANUAL REVISIONS TO MASTER.