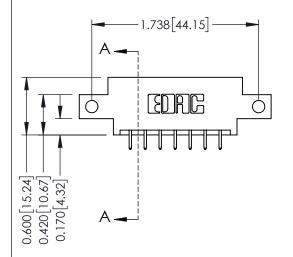

## **Mounting Option**

12-.128 (3.25) Dia. Side Mounting Holes



## **Contact Detail**

521-P.C. Tail .025 Sq.(0.64 Sq.) - Tail LG=.150(3.81) .156 [3.96] Contact Spacing x .200 [5.08] Row Spacing

THIS IS A C.A.D. GENERATED DRAWING DO NOT MAKE MANUAL REVISIONS TO MASTER.



ISSUE NUMBER

ORIGINAL

1





**See Accompanying Pages for:** 

- **Contact Bend Details**
- **Mounting Options**

| 337 / 387 Series Card Edge Connector |
|--------------------------------------|
| Part Number: 387-014-521-812         |



**EDAC INC** TORONTO, ONTARIO CANADA

THESE DRAWINGS AND SPECIFICATIONS ARE THE PROPERTY OF EDAC INC.,AND SHALL NOT BE REPRODUCED, OR COPIED OR USED AS THE BASIS FOR THE MANUFACTURE OR SALE OF APPARATUS WITHOUT WRITTEN PERMISSION.

| ACAD REFERENCE NO. | 337 ENG MASTER   |  |  |
|--------------------|------------------|--|--|
| DRAWN: J.LEE       | DATE: OCT. 06/09 |  |  |
| CHECKED:           | DATE:            |  |  |
| SCALE: NTS         | SHEET 1 OF 3     |  |  |
| DRAWING NUMBER     | ISSUE            |  |  |
| 337 Assembly       | 1                |  |  |



ISSUE NUMBER

OR