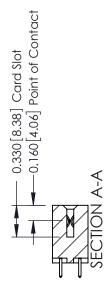

## **Contact Detail**

521-P.C. Tail .025 Sq.(0.64 Sq.) - Tail LG=.150(3.81) .156 [3.96] Contact Spacing x .200 [5.08] Row Spacing

THIS IS A C.A.D. GENERATED DRAWING DO NOT MAKE MANUAL REVISIONS TO MASTER.