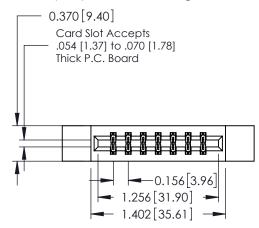

## **Contact Detail**

521-P.C. Tail .025 Sq.(0.64 Sq.) - Tail LG=.150(3.81) .156 [3.96] Contact Spacing x .200 [5.08] Row Spacing

THIS IS A C.A.D. GENERATED DRAWING DO NOT MAKE MANUAL REVISIONS TO MASTER.