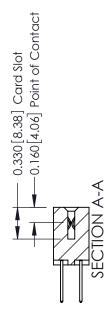

## **Contact Detail**

523-P.C. Tail .025 Sq.(0.64 Sq.) - Tail LG=.390(9.91) .156 [3.96] Contact Spacing x .200 [5.08] Row Spacing

THIS IS A C.A.D. GENERATED DRAWING DO NOT MAKE MANUAL REVISIONS TO MASTER.