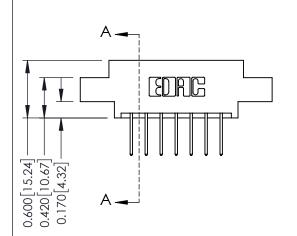

## **Contact Detail**

523-P.C. Tail .025 Sq.(0.64 Sq.) - Tail LG=.390(9.91) .156 [3.96] Contact Spacing x .200 [5.08] Row Spacing

THIS IS A C.A.D. GENERATED DRAWING DO NOT MAKE MANUAL REVISIONS TO MASTER.