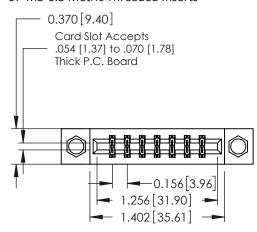

## **Mounting Option**

07-M3-0.5 Metric Threaded Inserts



## **Contact Detail**

523-P.C. Tail .025 Sq.(0.64 Sq.) - Tail LG=.390(9.91) .156 [3.96] Contact Spacing x .200 [5.08] Row Spacing

THIS IS A C.A.D. GENERATED DRAWING DO NOT MAKE MANUAL REVISIONS TO MASTER.



ISSUE NUMBER

ORIGINAL

1





## **See Accompanying Pages for:**

- **Contact Bend Details**
- **Mounting Options**

| 337 / 387 Series Card Edge Connector |
|--------------------------------------|
| Part Number: 387-014-523-807         |



**EDAC INC** TORONTO, ONTARIO CANADA

THESE DRAWINGS AND SPECIFICATIONS ARE THE PROPERTY OF EDAC INC.,AND SHALL NOT BE REPRODUCED, OR COPIED OR USED AS THE BASIS FOR THE MANUFACTURE OR SALE OF APPARATUS WITHOUT WRITTEN PERMISSION.

| ACAD REFERENCE NO. | 337 ENG MASTER   |  |  |
|--------------------|------------------|--|--|
| DRAWN: J.LEE