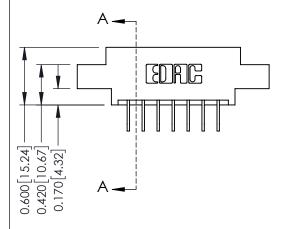

**Mounting Option** 

04-.156 (3.96) Dia. Mounting Holes

**Contact Detail** 

558-90 Degree Bend (Code 541 Contacts)

.156 [3.96] Contact Spacing x .200 [5.08] Row Spacing

THIS IS A C.A.D. GENERATED DRAWING DO NOT MAKE MANUAL REVISIONS TO MASTER.