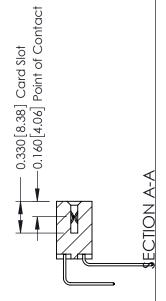

ACAD REFERENCE NO.

ISSUE NUMBER

ORIGINAL

1

| 337 / 387 Series Card Edge                                            | ACAD REFERENCE NO.                                                                                                                                                                              | 337 ENG        | G MASTER |               |
|-----------------------------------------------------------------------|-------------------------------------------------------------------------------------------------------------------------------------------------------------------------------------------------|----------------|----------|---------------|
| Contact Bend Detail                                                   |                                                                                                                                                                                                 | DRAWN: J.LEE   | DATE: OC | T. 06/09      |
|                                                                       |                                                                                                                                                                                                 | CHECKED:       | DATE:    |               |
| EDAC INC TORONTO, ONTARIO CANADA YOUR CONNECTION TO QUALITY & SERVICE | THESE DRAWINGS AND SPECIFICATIONS ARE THE PROPERTY OF EDAC INC.,AND SHALL NOT BE REPRODUCED,OR COPIED OR USED AS THE BASIS FOR THE MANUFACTURE OR SALE OF APPARATUS WITHOUT WRITTEN PERMISSION. | SCALE: NTS     | SHEET    | 2 <b>OF</b> 3 |
|                                                                       |                                                                                                                                                                                                 | DRAWING NUMBER |          | ISSUE         |
|                                                                       |                                                                                                                                                                                                 | 337 Assembly   |          | 1             |