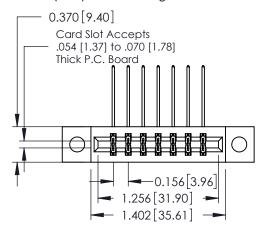

**Mounting Option** 

04-.156 (3.96) Dia. Mounting Holes

**Contact Detail** 

558-90 Degree Bend (Code 541 Contacts)

.156 [3.96] Contact Spacing x .200 [5.08] Row Spacing

THIS IS A C.A.D. GENERATED DRAWING DO NOT MAKE MANUAL REVISIONS TO MASTER.

ISSUE NUMBER

ORIGINAL

337 ENG MASTER

**See Accompanying Pages for:** 

- **Contact Bend Details**
- **Mounting Options**

337 / 387 Series Card Edge Connector Part Number: 387-014-558-804

**EDAC INC** TORONTO, ONTARIO CANADA