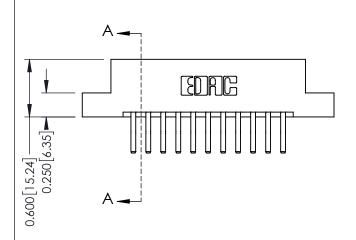

## **Mounting Option** 07-M3-0.5 Metric Threaded Inserts - 0.370[9.40] Card Slot Accepts .054 [1.37] to .070 [1.78] Thick P.C. Board -0.156[3.96]

1.880 [47.75] 2.026 [51.46]

**Contact Detail** 

560-Extender Board Bend (Code 523 Contacts) .156 [3.96] Contact Spacing x .200 [5.08] Row Spacing

THIS IS A C.A.D. GENERATED DRAWING DO NOT MAKE MANUAL REVISIONS TO MASTER.

ISSUE NUMBER

1

ORIGINAL

0.160 [4.06] Point of Contact Card Slot

0.330[8.38]

**See Accompanying Pages for:** 

- **Contact Bend Details**
- **Mounting Options**