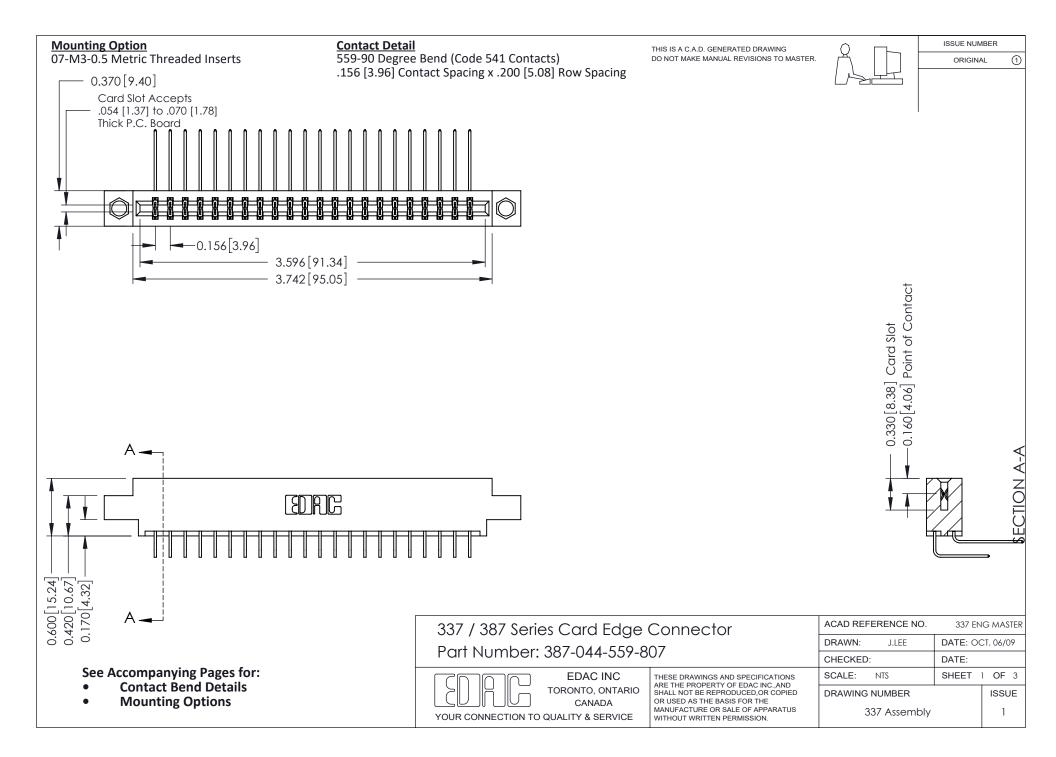

ISSUE NUMBER

ORIGINAL

1

| 337 / 387 Series Card Edge Connector<br>Contact Bend Detail           |                                                                                                                                                                                                  | ACAD REFERENCE NO. 337 E |                  | G MASTER      |
|-----------------------------------------------------------------------|--------------------------------------------------------------------------------------------------------------------------------------------------------------------------------------------------|--------------------------|------------------|---------------|
|                                                                       |                                                                                                                                                                                                  | DRAWN: J.LEE             | DATE: OCT. 06/09 |               |
|                                                                       |                                                                                                                                                                                                  | CHECKED: DATE:           |                  |               |
| EDAC INC TORONTO, ONTARIO CANADA YOUR CONNECTION TO QUALITY & SERVICE | THESE DRAWINGS AND SPECIFICATIONS ARE THE PROPERTY OF EDAC INC.,AND SHALL NOT BE REPRODUCED, OR COPIED OR USED AS THE BASIS FOR THE MANUFACTURE OR SALE OF APPARATUS WITHOUT WRITTEN PERMISSION. | SCALE: NTS               | SHEET            | 2 <b>OF</b> 3 |
|                                                                       |                                                                                                                                                                                                  | DRAWING NUMBER           |                  | ISSUE         |
|                                                                       |                                                                                                                                                                                                  | 337 Assembly             |                  | 1             |