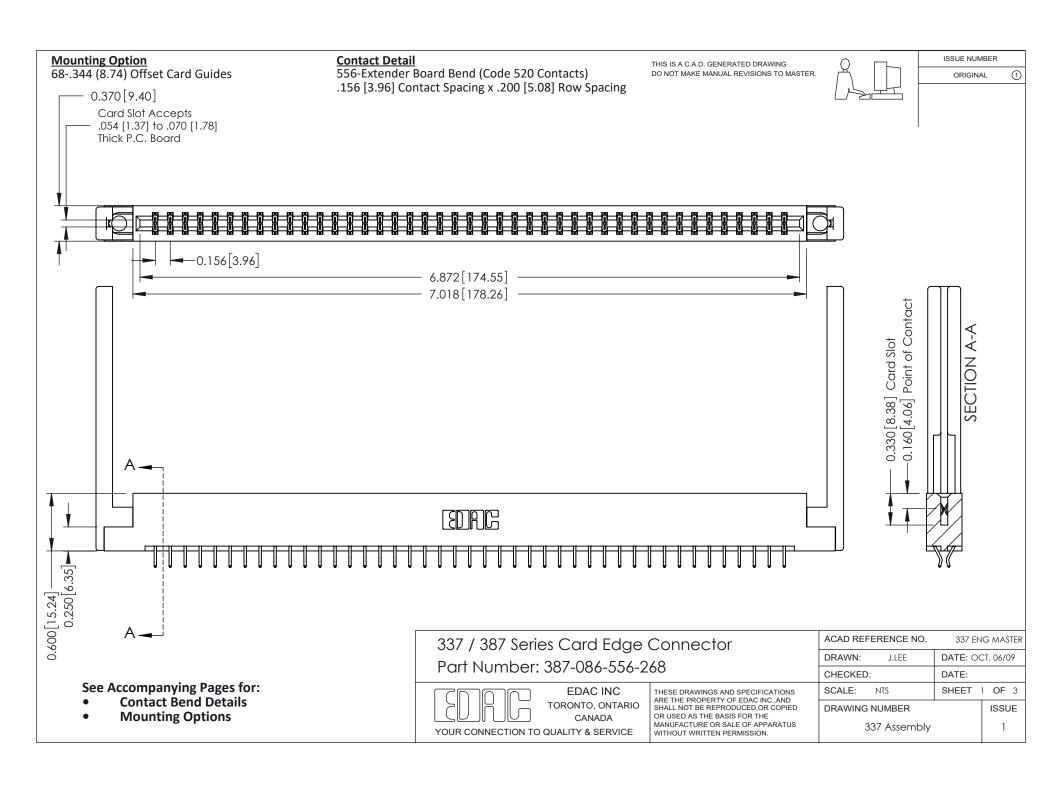

ISSUE NUMBER

ORIGINAL

1

| 337 / 387 Series Card Edge Connector<br>Contact Bend Detail           |                                                                                                                                                                                                  | ACAD REFERENCE NO. 337 E |                  | G MASTER      |
|-----------------------------------------------------------------------|--------------------------------------------------------------------------------------------------------------------------------------------------------------------------------------------------|--------------------------|------------------|---------------|
|                                                                       |                                                                                                                                                                                                  | DRAWN: J.LEE             | DATE: OCT. 06/09 |               |
|                                                                       |                                                                                                                                                                                                  | CHECKED:                 | CKED: DATE:      |               |
| EDAC INC TORONTO, ONTARIO CANADA YOUR CONNECTION TO QUALITY & SERVICE | THESE DRAWINGS AND SPECIFICATIONS ARE THE PROPERTY OF EDAC INC.,AND SHALL NOT BE REPRODUCED, OR COPIED OR USED AS THE BASIS FOR THE MANUFACTURE OR SALE OF APPARATUS WITHOUT WRITTEN PERMISSION. | SCALE: NTS               | SHEET            | 2 <b>OF</b> 3 |
|                                                                       |                                                                                                                                                                                                  | DRAWING NUMBER           |                  | ISSUE         |
|                                                                       |                                                                                                                                                                                                  | 337 Assembly             |                  | 1             |