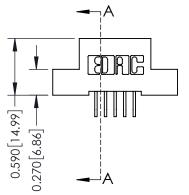

## **Mounting Option**

02-.128 (3.25) Wide Mounting Slots

THIS IS A C.A.D. GENERATED DRAWING DO NOT MAKE MANUAL REVISIONS TO MASTER

ISSUE NUMBER

ORIGINAL

1

| 342 / 392 Card Edge Connector<br>Mounting Options |                                                                                                                                                                                                 | ACAD REFERENCE NO. 342 ENG MASTER |                         |        |  |  |
|---------------------------------------------------|-------------------------------------------------------------------------------------------------------------------------------------------------------------------------------------------------|-----------------------------------|-------------------------|--------|--|--|
|                                                   |                                                                                                                                                                                                 | DRAWN: J.LEE                      | DATE: <b>OCT. 06/09</b> |        |  |  |
|                                                   |                                                                                                                                                                                                 | CHECKED:                          | DATE:                   |        |  |  |
| TORONTO, ONTARIO                                  | THESE DRAWINGS AND SPECIFICATIONS ARE THE PROPERTY OF EDAC INC.,AND SHALL NOT BE REPRODUCED,OR COPIED OR USED AS THE BASIS FOR THE MANUFACTURE OR SALE OF APPARATUS WITHOUT WRITTEN PERMISSION. | SCALE: NTS                        | SHEET :                 | 3 OF 3 |  |  |
|                                                   |                                                                                                                                                                                                 | DRAWING NUMBER                    | •                       | ISSUE  |  |  |
| YOUR CONNECTION TO QUALITY & SERVICE              |                                                                                                                                                                                                 | 342 Assembly                      |                         | 1      |  |  |