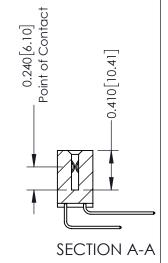

## **Contact Detail**

559-90 Degree Bend (Code 541 Contacts) .100 [2.54] Contact Spacing x .200 [5.08] Row Spacing

1

342 ENG MASTER DATE: OCT. 06/09

| 342 / 392 Card Edge Connector |
|-------------------------------|
| Part Number: 392-010-559-202  |

NTS SHEET 1 OF 3 342 Assembly

J.LEE

THIS IS A C.A.D. GENERATED DRAWING DO NOT MAKE MANUAL REVISIONS TO MASTER. ISSUE NUMBER

ORIGINAL

1

| 342 / 392 Series Card Edge Connector<br>Contact Bend Detail |                                                                                                                                                                                                 | ACAD REFERENCE NO. 342 ENG MASTER |             |                  |        |
|-------------------------------------------------------------|-------------------------------------------------------------------------------------------------------------------------------------------------------------------------------------------------|-----------------------------------|-------------|------------------|--------|
|                                                             |                                                                                                                                                                                                 | DRAWN:                            | J.LEE       | DATE: OCT. 06/09 |        |
|                                                             |                                                                                                                                                                                                 | CHECKED:                          |             | DATE:            |        |
| EDAC INC TORONTO, ONTARIO                                   | THESE DRAWINGS AND SPECIFICATIONS ARE THE PROPERTY OF EDAC INC.,AND SHALL NOT BE REPRODUCED,OR COPIED OR USED AS THE BASIS FOR THE MANUFACTURE OR SALE OF APPARATUS WITHOUT WRITTEN PERMISSION. | SCALE:                            | NTS         | SHEET :          | 2 OF 3 |
|                                                             |                                                                                                                                                                                                 | DRAWING                           | NUMBER      |                  | ISSUE  |
| YOUR CONNECTION TO QUALITY & SERVICE                        |                                                                                                                                                                                                 | 3                                 | 42 Assembly |                  | 1      |