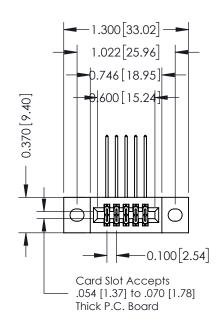

## **Contact Detail**

559-90 Degree Bend (Code 541 Contacts) .100 [2.54] Contact Spacing x .200 [5.08] Row Spacing

1

342 ENG MASTER DATE: OCT. 06/09

| 342 / 392 Card Edge Connector |
|-------------------------------|
| Part Number: 392-010-559-202  |

NTS SHEET 1 OF 3 342 Assembly

J.LEE

THIS IS A C.A.D. GENERATED DRAWING DO NOT MAKE MANUAL REVISIONS TO MASTER. ISSUE NUMBER

ORIGINAL

1

| 342 / 392 Series Card Edge Connector<br>Contact Bend Detail |                                                                                                                                                                                                 | ACAD REFERENCE NO. 342 ENG MASTER |             |                  |        |
|-------------------------------------------------------------|-------------------------------------------------------------------------------------------------------------------------------------------------------------------------------------------------|-----------------------------------|-------------|------------------|--------|
|                                                             |                                                                                                                                                                                                 | DRAWN:                            | J.LEE       | DATE: OCT. 06/09 |        |
|                                                             |                                                                                                                                                                                                 | CHECKED:                          |             | DATE:            |        |
| EDAC INC TORONTO, ONTARIO                                   | THESE DRAWINGS AND SPECIFICATIONS ARE THE PROPERTY OF EDAC INC.,AND SHALL NOT BE REPRODUCED,OR COPIED OR USED AS THE BASIS FOR THE MANUFACTURE OR SALE OF APPARATUS WITHOUT WRITTEN PERMISSION. | SCALE:                            | NTS         | SHEET :          | 2 OF 3 |
|                                                             |                                                                                                                                                                                                 | DRAWING                           | NUMBER      |                  | ISSUE  |
| YOUR CONNECTION TO QUALITY & SERVICE                        |                                                                                                                                                                                                 | 3                                 | 42 Assembly |                  | 1      |