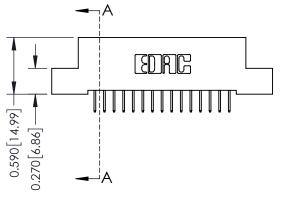

## 0.410[10.41] SECTION A-A

342 ENG MASTER J.LEE DATE: OCT. 06/09 SHEET 1 OF 3 NTS

342 Assembly

THIS IS A C.A.D. GENERATED DRAWING DO NOT MAKE MANUAL REVISIONS TO MASTER. ISSUE NUMBER

ORIGINAL

1

| 342 / 392 Series Card Edge Connector<br>Contact Bend Detail |                                                                                                                                              | ACAD REFERENCE NO. 342 ENG MASTER |             |          |          |
|-------------------------------------------------------------|----------------------------------------------------------------------------------------------------------------------------------------------|-----------------------------------|-------------|----------|----------|
|                                                             |                                                                                                                                              | DRAWN:                            | J.LEE       | DATE: OC | T. 06/09 |
|                                                             |                                                                                                                                              | CHECKED:                          |             | DATE:    |          |
| EDAC INC                                                    | ARE THE PROPERTY OF EDAC INC.,AND —<br>SHALL NOT BE REPRODUCED,OR COPIED<br>OR USED AS THE BASIS FOR THE<br>MANUFACTURE OR SALE OF APPARATUS | SCALE:                            | NTS         | SHEET :  | 2 OF 3   |
| TORONTO, ONTARIO                                            |                                                                                                                                              | DRAWING                           | NUMBER      |          | ISSUE    |
| YOUR CONNECTION TO QUALITY & SERVICE                        |                                                                                                                                              | 3                                 | 42 Assembly |          | 1        |