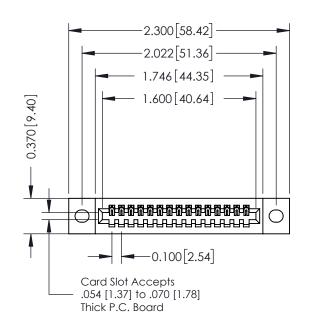

## **See Accompanying Pages for:**

- **Contact Bend Details**
- **Mounting Options**

| 342 / 392 Card Edge Connector |
|-------------------------------|
| Part Number: 392-015-524-102  |

YOUR CONNECTION TO QUALITY & SERVICE

342 ENG MASTER J.LEE DATE: OCT. 06/09 SHEET 1 OF 3 NTS

342 Assembly

THIS IS A C.A.D. GENERATED DRAWING DO NOT MAKE MANUAL REVISIONS TO MASTER. ISSUE NUMBER

ORIGINAL

1

| 342 / 392 Series Card Edge Connector<br>Contact Bend Detail |                                                                                                                                              | ACAD REFERENCE NO. 342 ENG MASTER |             |          |          |
|-------------------------------------------------------------|----------------------------------------------------------------------------------------------------------------------------------------------|-----------------------------------|-------------|----------|----------|
|                                                             |                                                                                                                                              | DRAWN:                            | J.LEE       | DATE: OC | T. 06/09 |
|                                                             |                                                                                                                                              | CHECKED:                          |             | DATE:    |          |
| EDAC INC                                                    | ARE THE PROPERTY OF EDAC INC.,AND —<br>SHALL NOT BE REPRODUCED,OR COPIED<br>OR USED AS THE BASIS FOR THE<br>MANUFACTURE OR SALE OF APPARATUS | SCALE:                            | NTS         | SHEET :  | 2 OF 3   |
| TORONTO, ONTARIO                                            |                                                                                                                                              | DRAWING                           | NUMBER      |          | ISSUE    |
| YOUR CONNECTION TO QUALITY & SERVICE                        |                                                                                                                                              | 3                                 | 42 Assembly |          | 1        |