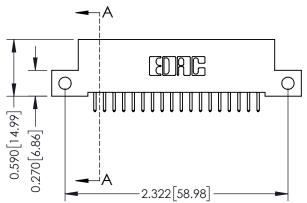

342 / 392 Card Edge Connector Part Number: 392-018-521-112

|   | ACAD REFERENCE NO | . 342 ENG MASTER |  |  |
|---|-------------------|------------------|--|--|
|   | DRAWN: J.LEE      | DATE: OCT. 06/09 |  |  |
|   | CHECKED:          | DATE:            |  |  |
| ) | SCALE: NTS        | SHEET 1 OF 3     |  |  |
| ) | DRAWING NUMBER    | ISSUE            |  |  |