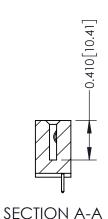

342 / 392 Card Edge Connector Part Number: 392-018-521-112

|   | ACAD REFERENCE NO | . 342 ENG MASTER |  |  |
|---|-------------------|------------------|--|--|
|   | DRAWN: J.LEE      | DATE: OCT. 06/09 |  |  |
|   | CHECKED:          | DATE:            |  |  |
| ) | SCALE: NTS        | SHEET 1 OF 3     |  |  |
| ) | DRAWING NUMBER    | ISSUE            |  |  |