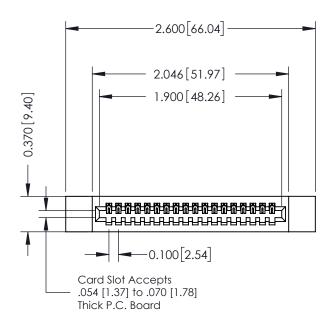

342 / 392 Card Edge Connector Part Number: 392-018-521-112

|   | ACAD REFERENCE NO | . 342 ENG MASTER |  |  |
|---|-------------------|------------------|--|--|
|   | DRAWN: J.LEE      | DATE: OCT. 06/09 |  |  |
|   | CHECKED:          | DATE:            |  |  |
| ) | SCALE: NTS        | SHEET 1 OF 3     |  |  |
| ) | DRAWING NUMBER    | ISSUE            |  |  |