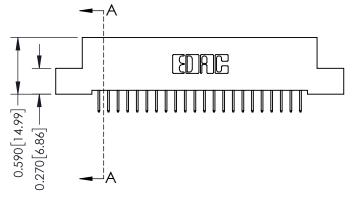

342 Assembly

THIS IS A C.A.D. GENERATED DRAWING DO NOT MAKE MANUAL REVISIONS TO MASTER. ISSUE NUMBER

ORIGINAL

1

| 342 / 392 Series Card Edge Connector<br>Contact Bend Detail |                                                                                                                                                                                                  | ACAD REFERENCE NO. 342 ENG MASTER |             |                  |        |
|-------------------------------------------------------------|--------------------------------------------------------------------------------------------------------------------------------------------------------------------------------------------------|-----------------------------------|-------------|------------------|--------|
|                                                             |                                                                                                                                                                                                  | DRAWN:                            | J.LEE       | DATE: OCT. 06/09 |        |
|                                                             |                                                                                                                                                                                                  | CHECKED:                          |             | DATE:            |        |
| TORONTO, ONTARIO                                            | THESE DRAWINGS AND SPECIFICATIONS ARE THE PROPERTY OF EDAC INC. AND SHALL NOT BE REPRODUCED, OR COPIED OR USED AS THE BASIS FOR THE MANUFACTURE OR SALE OF APPARATUS WITHOUT WRITTEN PERMISSION. | SCALE:                            | NTS         | SHEET :          | 2 OF 3 |
|                                                             |                                                                                                                                                                                                  | DRAWING                           | NUMBER      |                  | ISSUE  |
| YOUR CONNECTION TO QUALITY & SERVICE                        |                                                                                                                                                                                                  | 3                                 | 42 Assembly |                  | 1      |