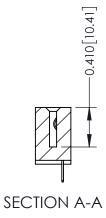

342 Assembly

THIS IS A C.A.D. GENERATED DRAWING DO NOT MAKE MANUAL REVISIONS TO MASTER. ISSUE NUMBER

ORIGINAL

1

| 342 / 392 Series Card Edge Connector<br>Contact Bend Detail |                                                                                                                                                                                                  | ACAD REFERENCE NO. 342 ENG MASTER |             |                  |        |
|-------------------------------------------------------------|--------------------------------------------------------------------------------------------------------------------------------------------------------------------------------------------------|-----------------------------------|-------------|------------------|--------|
|                                                             |                                                                                                                                                                                                  | DRAWN:                            | J.LEE       | DATE: OCT. 06/09 |        |
|                                                             |                                                                                                                                                                                                  | CHECKED:                          |             | DATE:            |        |
| TORONTO, ONTARIO                                            | THESE DRAWINGS AND SPECIFICATIONS ARE THE PROPERTY OF EDAC INC. AND SHALL NOT BE REPRODUCED, OR COPIED OR USED AS THE BASIS FOR THE MANUFACTURE OR SALE OF APPARATUS WITHOUT WRITTEN PERMISSION. | SCALE:                            | NTS         | SHEET :          | 2 OF 3 |
|                                                             |                                                                                                                                                                                                  | DRAWING                           | NUMBER      |                  | ISSUE  |
| YOUR CONNECTION TO QUALITY & SERVICE                        |                                                                                                                                                                                                  | 3                                 | 42 Assembly |                  | 1      |