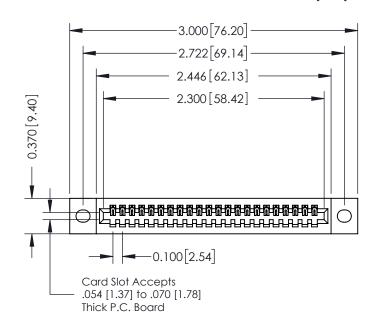

## **See Accompanying Pages for:**

- **Contact Bend Details**
- **Mounting Options**

342 / 392 Card Edge Connector Part Number: 392-022-524-102

YOUR CONNECTION TO QUALITY & SERVICE

342 ENG MASTER J.LEE DATE: OCT. 06/09 SHEET 1 OF 3

342 Assembly

THIS IS A C.A.D. GENERATED DRAWING DO NOT MAKE MANUAL REVISIONS TO MASTER. ISSUE NUMBER

ORIGINAL

1

| 342 / 392 Series Card Edge Connector<br>Contact Bend Detail |                                                                                                                                                                                                  | ACAD REFERENCE NO. 342 ENG MASTER |             |                  |        |
|-------------------------------------------------------------|--------------------------------------------------------------------------------------------------------------------------------------------------------------------------------------------------|-----------------------------------|-------------|------------------|--------|
|                                                             |                                                                                                                                                                                                  | DRAWN:                            | J.LEE       | DATE: OCT. 06/09 |        |
|                                                             |                                                                                                                                                                                                  | CHECKED:                          |             | DATE:            |        |
| TORONTO, ONTARIO                                            | THESE DRAWINGS AND SPECIFICATIONS ARE THE PROPERTY OF EDAC INC. AND SHALL NOT BE REPRODUCED, OR COPIED OR USED AS THE BASIS FOR THE MANUFACTURE OR SALE OF APPARATUS WITHOUT WRITTEN PERMISSION. | SCALE:                            | NTS         | SHEET :          | 2 OF 3 |
|                                                             |                                                                                                                                                                                                  | DRAWING                           | NUMBER      |                  | ISSUE  |
| YOUR CONNECTION TO QUALITY & SERVICE                        |                                                                                                                                                                                                  | 3                                 | 42 Assembly |                  | 1      |