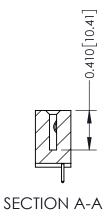

342 Assembly

THIS IS A C.A.D. GENERATED DRAWING DO NOT MAKE MANUAL REVISIONS TO MASTER. ISSUE NUMBER

ORIGINAL

1

| 342 / 392 Series Card Edge Connector<br>Contact Bend Detail |                                                                                                                                     | ACAD REFERENCE NO. 342 ENG MASTER |             |                  |        |
|-------------------------------------------------------------|-------------------------------------------------------------------------------------------------------------------------------------|-----------------------------------|-------------|------------------|--------|
|                                                             |                                                                                                                                     | DRAWN:                            | J.LEE       | DATE: OCT. 06/09 |        |
|                                                             |                                                                                                                                     | CHECKED:                          |             | DATE:            |        |
| EDAC INC                                                    | ARE THE PROPERTY OF EDAC INC., AND SHALL NOT BE REPRODUCED, OR COPIED OR USED AS THE BASIS FOR THE MANUFACTURE OR SALE OF APPARATUS | SCALE:                            | NTS         | SHEET :          | 2 OF 3 |
| TORONTO, ONTARIO                                            |                                                                                                                                     | DRAWING                           | NUMBER      |                  | ISSUE  |
| YOUR CONNECTION TO QUALITY & SERVICE                        |                                                                                                                                     | 3                                 | 42 Assembly |                  | 1      |