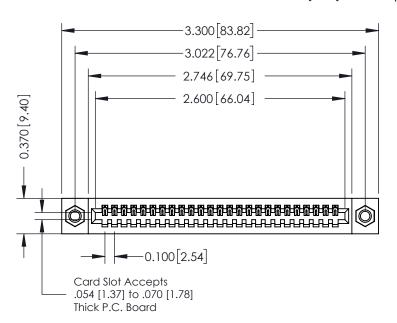

## **See Accompanying Pages for:**

- **Contact Bend Details**
- **Mounting Options**

| 342 / 392 Card Edge Connector |
|-------------------------------|
| Part Number: 392-025-521-107  |

YOUR CONNECTION TO QUALITY & SERVICE

|   | ACAD REFERENCE NO | 342 ENG MASTER   |
|---|-------------------|------------------|
|   | DRAWN: J.LEE      | DATE: OCT. 06/09 |
|   | CHECKED:          | DATE:            |
|   | SCALE: NTS        | SHEET 1 OF 3     |
| ) | DRAWING NUMBER    | ISSUE            |