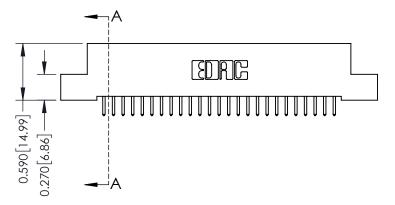

342 Assembly

THIS IS A C.A.D. GENERATED DRAWING DO NOT MAKE MANUAL REVISIONS TO MASTER. ISSUE NUMBER

ORIGINAL

1

| 342 / 392 Series Card Edge Connector<br>Contact Bend Detail |                                                                                                                                     | ACAD REFERENCE NO. 342 ENG MASTER |             |                  |        |
|-------------------------------------------------------------|-------------------------------------------------------------------------------------------------------------------------------------|-----------------------------------|-------------|------------------|--------|
|                                                             |                                                                                                                                     | DRAWN:                            | J.LEE       | DATE: OCT. 06/09 |        |
|                                                             |                                                                                                                                     | CHECKED:                          |             | DATE:            |        |
| EDAC INC                                                    | ARE THE PROPERTY OF EDAC INC., AND SHALL NOT BE REPRODUCED, OR COPIED OR USED AS THE BASIS FOR THE MANUFACTURE OR SALE OF APPARATUS | SCALE:                            | NTS         | SHEET :          | 2 OF 3 |
| TORONTO, ONTARIO                                            |                                                                                                                                     | DRAWING                           | NUMBER      |                  | ISSUE  |
| YOUR CONNECTION TO QUALITY & SERVICE                        |                                                                                                                                     | 3                                 | 42 Assembly |                  | 1      |