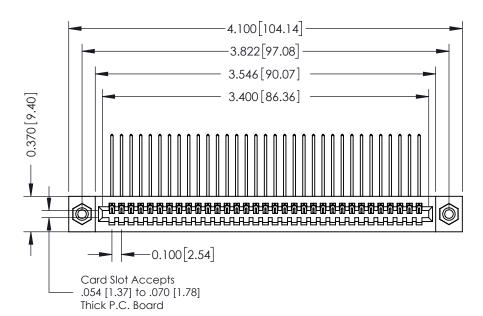

342 / 392 Card Edge Connector Part Number: 392-033-559-108

YOUR CONNECTION TO QUALITY & SERVICE

CANADA

342 ENG MASTER J.LEE DATE: OCT. 06/09 SHEET 1 OF 3

342 Assembly

THIS IS A C.A.D. GENERATED DRAWING DO NOT MAKE MANUAL REVISIONS TO MASTER. ISSUE NUMBER