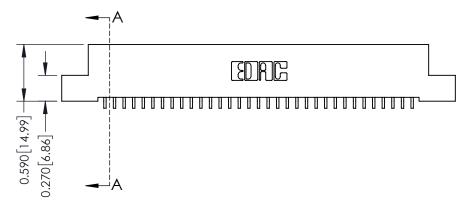

ORIGINAL

1

| 342 / 392 Series Card Edge Connector<br>Contact Bend Detail |                                                                                                                                                                                                  | ACAD REFERENCE NO. 342 ENG MASTER |             |                  |        |
|-------------------------------------------------------------|--------------------------------------------------------------------------------------------------------------------------------------------------------------------------------------------------|-----------------------------------|-------------|------------------|--------|
|                                                             |                                                                                                                                                                                                  | DRAWN:                            | J.LEE       | DATE: OCT. 06/09 |        |
|                                                             |                                                                                                                                                                                                  | CHECKED:                          |             | DATE:            |        |
| TORONTO, ONTARIO                                            | THESE DRAWINGS AND SPECIFICATIONS ARE THE PROPERTY OF EDAC INC. AND SHALL NOT BE REPRODUCED, OR COPIED OR USED AS THE BASIS FOR THE MANUFACTURE OR SALE OF APPARATUS WITHOUT WRITTEN PERMISSION. | SCALE:                            | NTS         | SHEET :          | 2 OF 3 |
|                                                             |                                                                                                                                                                                                  | DRAWING                           | NUMBER      |                  | ISSUE  |
| YOUR CONNECTION TO QUALITY & SERVICE                        |                                                                                                                                                                                                  | 3                                 | 42 Assembly |                  | 1      |