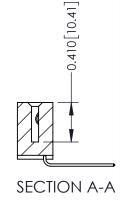

ORIGINAL

1

| 342 / 392 Series Card Edge Connector<br>Contact Bend Detail |                                                                                                                                                                                                  | ACAD REFERENCE NO. 342 ENG MASTER |             |                  |        |
|-------------------------------------------------------------|--------------------------------------------------------------------------------------------------------------------------------------------------------------------------------------------------|-----------------------------------|-------------|------------------|--------|
|                                                             |                                                                                                                                                                                                  | DRAWN:                            | J.LEE       | DATE: OCT. 06/09 |        |
|                                                             |                                                                                                                                                                                                  | CHECKED:                          |             | DATE:            |        |
| TORONTO, ONTARIO                                            | THESE DRAWINGS AND SPECIFICATIONS ARE THE PROPERTY OF EDAC INC. AND SHALL NOT BE REPRODUCED, OR COPIED OR USED AS THE BASIS FOR THE MANUFACTURE OR SALE OF APPARATUS WITHOUT WRITTEN PERMISSION. | SCALE:                            | NTS         | SHEET :          | 2 OF 3 |
|                                                             |                                                                                                                                                                                                  | DRAWING                           | NUMBER      |                  | ISSUE  |
| YOUR CONNECTION TO QUALITY & SERVICE                        |                                                                                                                                                                                                  | 3                                 | 42 Assembly |                  | 1      |