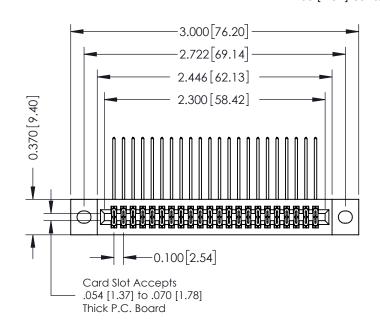

## **See Accompanying Pages for:**

- **Contact Bend Details**
- **Mounting Options**

| 342 / 392 Card Edge Connector |
|-------------------------------|
| Part Number: 392-044-558-202  |

|   | ACAD REFERENCE NO | . 342 ENG MASTER |  |  |  |
|---|-------------------|------------------|--|--|--|
|   | DRAWN: J.LEE      | DATE: OCT. 06/09 |  |  |  |
|   | CHECKED:          | DATE:            |  |  |  |
|   | SCALE: NTS        | SHEET 1 OF 3     |  |  |  |
| ) | DRAWING NUMBER    | ISSUE            |  |  |  |