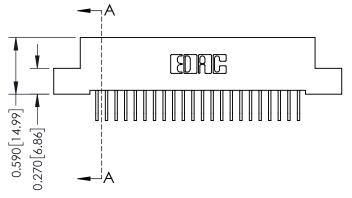

## **See Accompanying Pages for:**

- **Contact Bend Details**
- **Mounting Options**

| 342 / 392 Card Edge Connector |
|-------------------------------|
| Part Number: 392-044-558-202  |

|   | ACAD REFERENCE NO | . 342 ENG MASTER |  |  |  |
|---|-------------------|------------------|--|--|--|
|   | DRAWN: J.LEE      | DATE: OCT. 06/09 |  |  |  |
|   | CHECKED:          | DATE:            |  |  |  |
|   | SCALE: NTS        | SHEET 1 OF 3     |  |  |  |
| ) | DRAWING NUMBER    | ISSUE            |  |  |  |