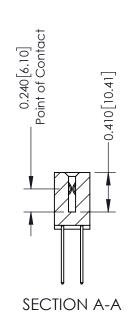

**Mounting Option** 01-No Mounting Lugs **Contact Detail** 

540-Wire Wrap .025 Sq.(0.64 Sq.) - Tail LG=.570(14.48) .100 [2.54] Contact Spacing x .200 [5.08] Row Spacing

342 Assembly

THIS IS A C.A.D. GENERATED DRAWING DO NOT MAKE MANUAL REVISIONS TO MASTER. ISSUE NUMBER

ORIGINAL

1

| 342 / 392 Series Card Edge Connector<br>Contact Bend Detail |                                                                      | ACAD REFERENCE NO. 342 ENG MASTER |             |                  |       |
|-------------------------------------------------------------|----------------------------------------------------------------------|-----------------------------------|-------------|------------------|-------|
|                                                             |                                                                      | DRAWN:                            | J.LEE       | DATE: OCT. 06/09 |       |
|                                                             |                                                                      | CHECKED:                          |             | DATE:            |       |
| EDAC INC THESE DRAWINGS AND SPECIFICATIONS                  | SCALE:                                                               | NTS                               | SHEET :     | 2 OF 3           |       |
| TORONTO, ONTARIO                                            | CANADA OR USED AS THE BASIS FOR THE MANUFACTURE OR SALE OF APPARATUS | DRAWING                           | NUMBER      |                  | ISSUE |
| YOUR CONNECTION TO QUALITY & SERVICE                        |                                                                      | 3                                 | 42 Assembly |                  | 1     |