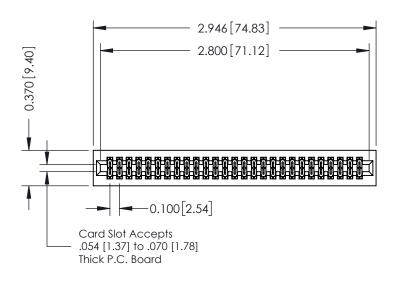

|   | ACAD REFERENCE NO | . 342 ENG MASTER |
|---|-------------------|------------------|
|   | DRAWN: J.LEE      | DATE: OCT. 06/09 |
|   | CHECKED:          | DATE:            |
|   | SCALE: NTS        | SHEET 1 OF 3     |
| ) | DRAWING NUMBER    | ISSUE            |