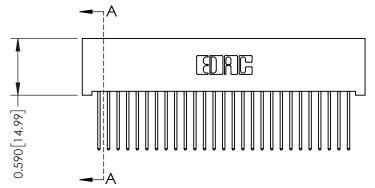

342 Assembly

THIS IS A C.A.D. GENERATED DRAWING DO NOT MAKE MANUAL REVISIONS TO MASTER. ISSUE NUMBER

ORIGINAL

1

| 342 / 392 Series Card Edge Connector<br>Contact Bend Detail |                                                                      | ACAD REFERENCE NO. 342 ENG MASTER |             |                  |       |
|-------------------------------------------------------------|----------------------------------------------------------------------|-----------------------------------|-------------|------------------|-------|
|                                                             |                                                                      | DRAWN:                            | J.LEE       | DATE: OCT. 06/09 |       |
|                                                             |                                                                      | CHECKED:                          |             | DATE:            |       |
| EDAC INC THESE DRAWINGS AND SPECIFICATIONS                  | SCALE:                                                               | NTS                               | SHEET :     | 2 OF 3           |       |
| TORONTO, ONTARIO                                            | CANADA OR USED AS THE BASIS FOR THE MANUFACTURE OR SALE OF APPARATUS | DRAWING                           | NUMBER      |                  | ISSUE |
| YOUR CONNECTION TO QUALITY & SERVICE                        |                                                                      | 3                                 | 42 Assembly |                  | 1     |