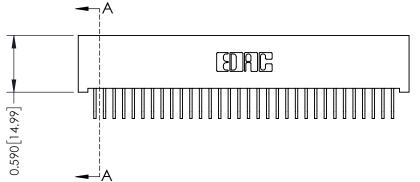

## **See Accompanying Pages for:**

- **Contact Bend Details**
- **Mounting Options**

| 342 / 392 Card Edge Connector |
|-------------------------------|
| Part Number: 392-064-558-201  |

YOUR CONNECTION TO QUALITY & SERVICE