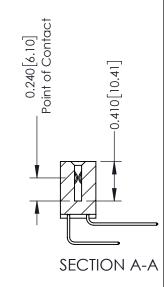

**Mounting Option** 01-No Mounting Lugs **Contact Detail** 

558-90 Degree Bend (Code 541 Contacts) .100 [2.54] Contact Spacing x .200 [5.08] Row Spacing