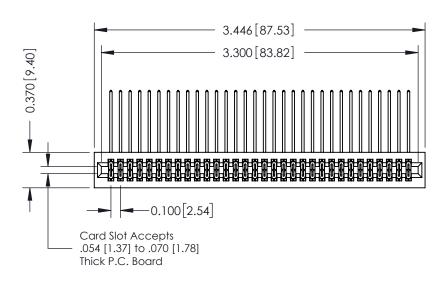

## **See Accompanying Pages for:**

- **Contact Bend Details**
- **Mounting Options**

| 342 / 392 Card Edge Connector |
|-------------------------------|
| Part Number: 392-064-558-201  |

YOUR CONNECTION TO QUALITY & SERVICE